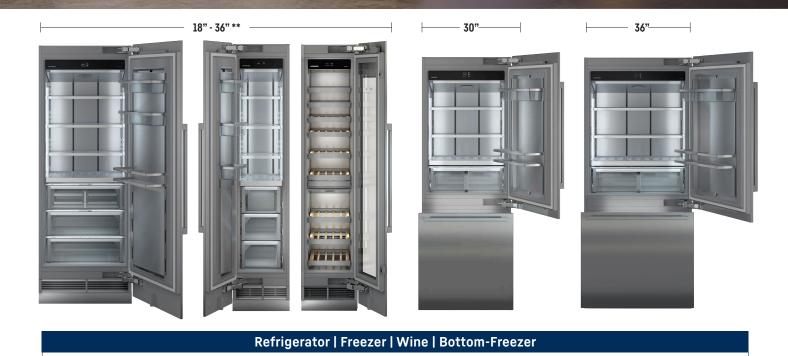

## 2 Units - Get \$700 discount\* (\$350 per unit)

**3 Units** - Get **\$1,200 discount\*** (\$400 per unit)

Models:

MRB2400 | MRB3000 | MRB3600 | MF1851 | MF2451 | MF3051 | MF3651 | MW1800 | MW1801 | MW2400 | MW2401 | MCB3050 | MCB3650 | MCB3651 | MCB3652