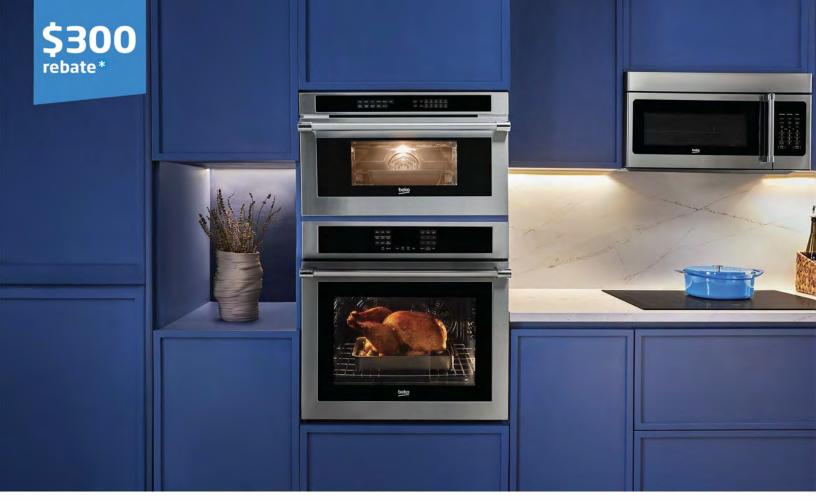

### Double Wall Oven & Cooktop Package\*\*\*

Enjoy healthy cooking for larger families and big holiday gatherings withour large capacity Double Wall Oven package.

| Double Wall Oven | Cooktops    |
|------------------|-------------|
| W0D3010055       | BCTI36510   |
|                  | BCTI30410   |
|                  | ECTM30102   |
|                  | BCTG3050055 |
|                  | BCTG3650055 |