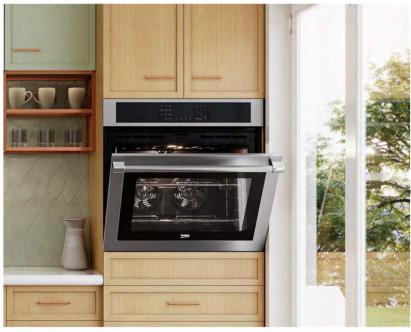

## **Beko Fit Guarantee**





Buy a qualifying Beko wall oven and if its installation requires cabinetry adjustments, Beko covers it up to \$300.12



## Beko Fit Guarantee

The Beko Fit Guarantee ensures your new Beko wall oven will fit into an existing space when replacing a similar type of product, subject to the terms set forth herein. If the new Beko wall oven does not fit, Beko will cover the cost of modifications to your existing cabinet or adjustment of electrical outlet positioning. Offer is not valid for new cabinet

installations related to new home construction or remodeling If the \$300 maximum allowance does not cover the full costs of eligible modifications to existing cabinets, then you are solely responsible for all costs that exceed the maximum allowance. Rebate issued on a Beko Prepaid Mastercard®.