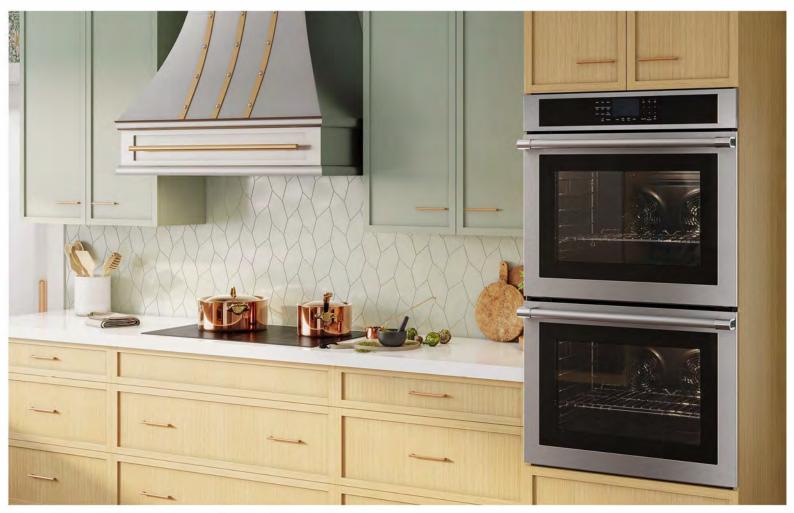

## **Beko Fit Guarantee**





Buy a qualifying Beko wall oven and if its installation requires cabinetry adjustments, Beko covers it up to \$300.12



## Beko Fit Guarantee

The Beko Fit Guarantee ensures your new Beko wall oven will fit into an existing space when replacing a similar type of product, subject to the terms set forth herein. If the new Beko wall oven does not fit, Beko will cover the cost of modifications to your existing cabinet or adjustment of electrical outlet positioning. Offer is not valid for new cabinet

installations related to new home construction or remodeling If the \$300 maximum allowance does not cover the full costs of eligible modifications to existing cabinets, then you are solely responsible for all costs that exceed the maximum allowance. Rebate issued on a Beko Prepaid Mastercard