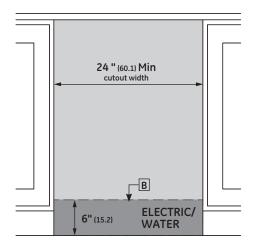

# **INSTALLATION**

**FLUSH CUTOUT INSTALLATION** 

INSTALLATION CUTOUT FRONT VIEW

### **NOTES**

- A The dishwasher drain hose must be no more than 12 feet in length for proper drainage.
- B Electrical connections are at the right front of the dishwasher and water connections are on the left. The hot water line should extend forward 30" to 40" from the rear wall. The electrical must extend forward at least 24" to reach the junction box.
- C To prevent siphoning, an air gap or high drain loop must be used.