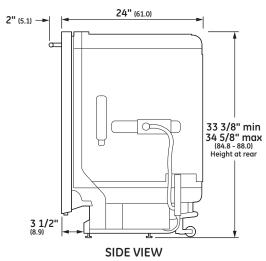

#### **SPECIFICATIONS**

| Overall Width               | 23 3/4" (60.3 cm)                              |
|-----------------------------|------------------------------------------------|
| Overall Height              | 33 3/8" (84.8 cm) Min<br>34 5/8" (88.0 cm) Max |
| Overall Depth               | 24" (61 cm)                                    |
| Door Clearance              | 25 1/2" (64.8 cm)                              |
| Overall Dishwasher Capacity | 16 Place Settings                              |
| Minimum Cabinet Width       | 24" (61 cm)                                    |
| Minimum Cabinet Depth       | 24" (61 cm)                                    |
| Cutout Width                | 24" (61 cm)                                    |
| Cutout Height               | 33 1/2" (85.1 cm) Min<br>34 3/4" (88.3 cm) Max |
| Electrical Requirements     | 9.0 A                                          |
| Hose Length                 | No more than<br>12' (3.7 m)                    |
| Voltz/Hertz/Amps            | 115 V, 60 Hz,<br>15 or 20 amp circuit          |
| Shipping Weight             | 139 lb (63 kg)                                 |

# **OVERALL DIMENSIONS**

Dimensions in parentheses are in centimeters unless otherwise noted.