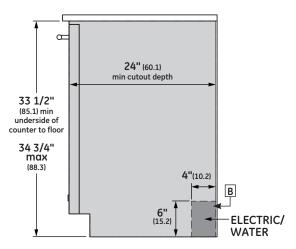

# **OVERALL DIMENSIONS**

Dimensions in parentheses are in centimeters unless otherwise noted.

### **NOTES**

- A The dishwasher drain hose must be no more than 12 feet in length for proper drainage.
- B Electrical connections are at the right front of the dishwasher and water connections are on the left. The hot water line should extend forward 30" to 40" from the rear wall. The electrical must extend forward at least 24" to reach the junction box.
- C To prevent siphoning, an air gap or high drain loop must be used.