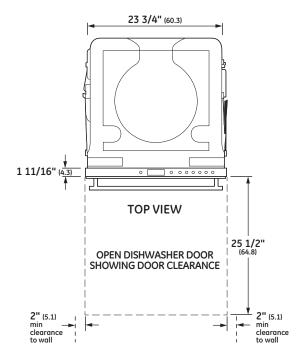

#### **SPECIFICATIONS**

| Overall Width               | 23 3/4" (60.3 cm)                              |
|-----------------------------|------------------------------------------------|
| Overall Height              | 33 3/8" (84.8 cm) Min<br>34 5/8" (88.0 cm) Max |
| Overall Depth               | 24" (61 cm)                                    |
| Door Clearance              | 25 1/2" (64.8 cm)                              |
| Overall Dishwasher Capacity | 16 Place Settings                              |
| Minimum Cabinet Width       | 24" (61 cm)                                    |
| Minimum Cabinet Depth       | 24" (61 cm)                                    |
| Cutout Width                | 24" (61 cm)                                    |
| Cutout Height               | 33 1/2" (85.1 cm) Min<br>34 3/4" (88.3 cm) Max |
| Electrical Requirements     | 9.0 A                                          |
| Hose Length                 | No more than<br>12' (3.7 m)                    |
| Voltz/Hertz/Amps            | 115 V, 60 Hz,<br>15 or 20 amp circuit          |
| Shipping Weight             | 139 lb (63 kg)                                 |

# **OVERALL DIMENSIONS**

Dimensions in parentheses are in centimeters unless otherwise noted.