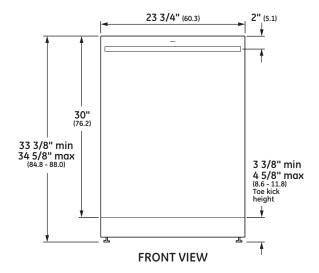

#### **SPECIFICATIONS**

| Overall Width               | 23 3/4" (60.3 cm)                              |
|-----------------------------|------------------------------------------------|
| Overall Height              | 33 3/8" (84.8 cm) Min<br>34 5/8" (88.0 cm) Max |
| Overall Depth               | 24" (61 cm)                                    |
| Door Clearance              | 25 1/2" (64.8 cm)                              |
| Overall Dishwasher Capacity | 16 Place Settings                              |
| Minimum Cabinet Width       | 24" (61 cm)                                    |
| Minimum Cabinet Depth       | 24" (61 cm)                                    |
| Cutout Width                | 24" (61 cm)                                    |
| Cutout Height               | 33 1/2" (85.1 cm) Min<br>34 3/4" (88.3 cm) Max |
| Electrical Requirements     | 9.0 A                                          |
| Hose Length                 | No more than<br>12' (3.7 m)                    |
| Voltz/Hertz/Amps            | 115 V, 60 Hz,<br>15 or 20 amp circuit          |
| Shipping Weight             | 139 lb (63 kg)                                 |

# **OVERALL DIMENSIONS**

Dimensions in parentheses are in centimeters unless otherwise noted.