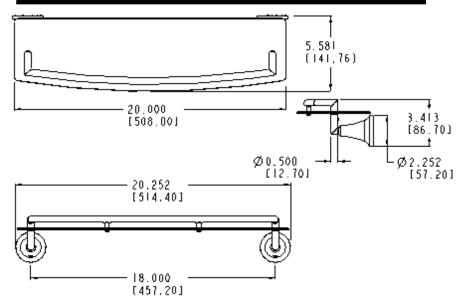

# **Icon™** Technical Specification

## **Glass Shelf**

### **YB5890**

### **Stock Numbers:**

- YB5890BB Glass Shelf **Brushed Bronze Finish**
- YB5890BN Glass Shelf **Brushed Nickel Finish**
- YB5890CH Glass Shelf Chrome Finish

### **Dimensions:**



#### **Installation Instructions:**

This product features the Pro+Fit Installation Mounting System. If you do not have the Pro+Fit Installation Template please use the following instructions. (Note: only one hole is required per mounting post.)

- 1. Find the appropriate center to center measurement for the product you are installing.
- 2. Mark that distance on the wall where you want to install the product.
- 3. Use a level to ensure that the pilot holes will be perfectly level.
- 4. Using 1/4" drill bit, drill one pilot hole for each post.
- Position mounting post to wall by inserting wall anchor into pilot hole and 5. pressing firmly.
- Make sure that locking tab on mounting post is facing down (6 o'clock). 6.
- Tighten wall anchor screw while holding mounting post firmly in place. D