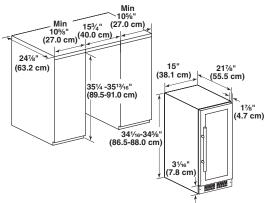

## **OPENING DIMENSIONS**

- Height dimensions are shown with the leveling legs extended to the minimum height.
  - NOTE: When leveling legs are fully extended, add 5/8" (15 mm) to the height dimensions.
- If the floor of the opening is not level with the kitchen floor, shim the opening to make it level with the kitchen floor.

Critical dimensions for 15" models

Critical dimensions for 24" models