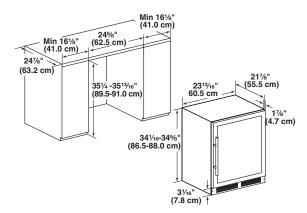

## **OPENING DIMENSIONS**

- Height dimensions are shown with the leveling legs extended to the minimum height.
  - NOTE: When leveling legs are fully extended, add 5/8" (15 mm) to the height dimensions.
- If the floor of the opening is not level with the kitchen floor, shim the opening to make it level with the kitchen floor.

Critical dimensions for 15" models

Critical dimensions for 24" models