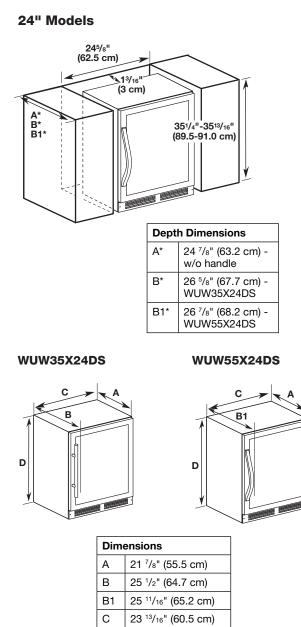

# 15" Models

| Depth Dimensions |                                               |
|------------------|-----------------------------------------------|
| A*               | 24 <sup>7</sup> /8" (63.2 cm) -<br>w/o handle |
| B*               | 26 ⁵/ଃ" (67.7 cm) -<br>WUW35X15DS             |
| B1*              | 26 <sup>7</sup> /8" (68.2 cm) -<br>WUW55X15DS |

#### WUW35X15DS

# WUW55X15DS

| Dimensions |                                                                                             |
|------------|---------------------------------------------------------------------------------------------|
| А          | 21 <sup>7</sup> /8" (55.5 cm)                                                               |
| В          | 25 <sup>1</sup> /2" (64.7 cm)                                                               |
| B1         | 25 <sup>11</sup> / <sub>16</sub> " (65.2 cm)                                                |
| С          | 15" (38.0 cm)                                                                               |
| D          | 34 <sup>1</sup> / <sub>16</sub> " - 34 <sup>5</sup> / <sub>8</sub> "<br>(86.5 cm - 88.0 cm) |

Because Whirlpool Corporation policy includes a continuous commitment to improve our products, we reserve the right to change materials and specifications without notice. D

34 <sup>1</sup>/<sub>16</sub>" - 34 <sup>5</sup>/<sub>8</sub>" (86.5 cm - 88.0 cm)