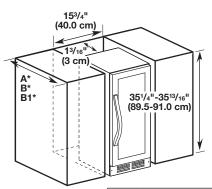

### **OPENING DIMENSIONS**

Height dimensions are shown with the leveling legs extended to the minimum height.

NOTE: When leveling legs are fully extended, add 5/8" (15 mm) to the height dimensions.

If the floor of the opening is not level with the kitchen floor, shim the opening to make it level with the kitchen floor.