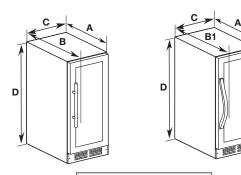

# WUW55X15DS

| Dimensions |                                                                                             |
|------------|---------------------------------------------------------------------------------------------|
| А          | 21 <sup>7</sup> /8" (55.5 cm)                                                               |
| В          | 25 <sup>1</sup> /2" (64.7 cm)                                                               |
| B1         | 25 <sup>11</sup> / <sub>16</sub> " (65.2 cm)                                                |
| С          | 15" (38.0 cm)                                                                               |
| D          | 34 <sup>1</sup> / <sub>16</sub> " - 34 <sup>5</sup> / <sub>8</sub> "<br>(86.5 cm - 88.0 cm) |

Because Whirlpool Corporation policy includes a continuous commitment to improve our products, we reserve the right to change materials and specifications without notice. D

34 <sup>1</sup>/<sub>16</sub>" - 34 <sup>5</sup>/<sub>8</sub>" (86.5 cm - 88.0 cm)