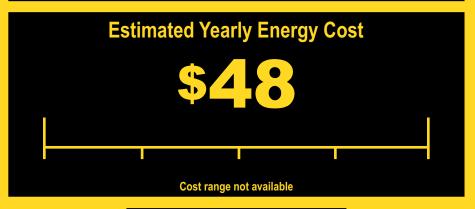

399 kWh
Estimated Yearly Electricity Use

- Your cost will depend on your utility rates and use.
- Cost range based only on models of similar capacity with automatic defrost, top mounted freezer, and without through-door-ice service.
- Estimated energy cost based on a national average electricity cost of 12 cents per kWh.