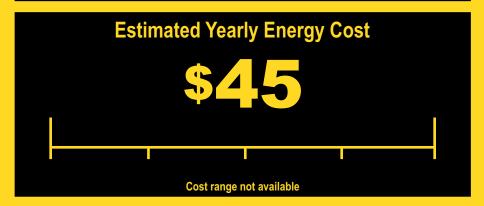

373 kWh
Estimated Yearly Electricity Use

- Your cost will depend on your utility rates and use.
- Cost range based only on models of similar capacity with automatic defrost, top mounted freezer, and without through-door-ice service.
- Estimated energy cost based on a national average electricity cost of 12 cents per kWh.