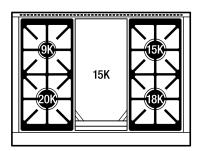

## **TOP CONFIGURATION**

#### RANGETOP SPECIFICATIONS

- 1 9,200 Btu burner
- 1 15,000 Btu burner
- 1 18,000 Btu burner
- 1 20,000 Btu burner
- 1 15,000 Btu (14,000 Btu LP) griddle
- · Stainless-steel griddle cover
- · Stainless-steel island trim