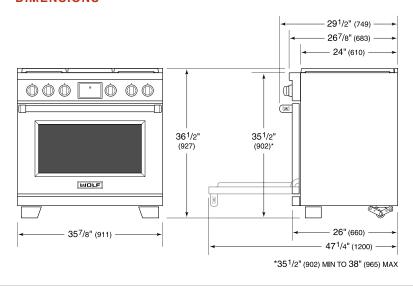

#### PRODUCT SPECIFICATIONS

| Model                         | DF36450G/S/P                   |
|-------------------------------|--------------------------------|
| Dimensions                    | 35 7/8"W x 36 1/2"H x 29 1/2"D |
| Oven 1 Interior<br>Dimensions | 31 1/4"W x 17 1/2"H x 20"D     |
| Oven 1 Usable Capacity        | 4.1 cu. ft.                    |
| Oven 1 Overall Capacity       | 6.3 cu. ft.                    |
| Door Clearance                | 19 1/2"                        |
| Electrical Supply             | 240/208 VAC, 60 Hz             |
| Electrical Service            | 30 amp dedicated circuit       |
| Gas Supply                    | 3/4" ID line                   |
| Gas Inlet                     | 1/2" NPT female                |

## **DIMENSIONS**

# GAS

**NOTE:** Dimensions in parenthesis are in millimeters unless otherwise specified