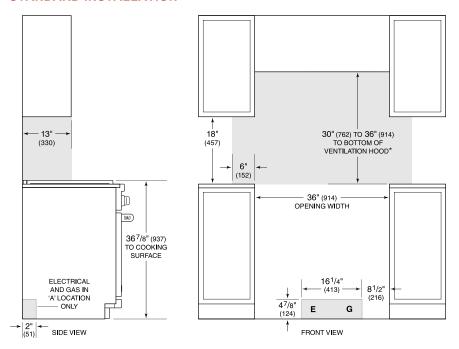

#### STANDARD INSTALLATION

\*Without ventilation hood, 36" (914) minimum clearance countertop to combustible materials, 44" (1118) for charbroiler.

NOTE: Shaded area above countertop indicates minimum clearance to combustible surfaces, combustible materials cannot be located within this area.

For island installation, 12" (305) minimum clearance back of range to combustible rear wall above countertop.