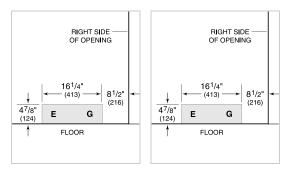

# **ELECTRICAL**

# GAS

**NOTE:** Dimensions in parenthesis are in millimeters unless otherwise specified

## **DIMENSIONS**