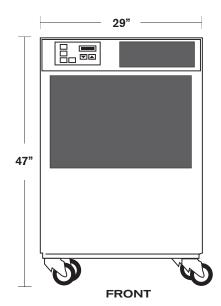

## **OWC 3632**

| Cooling Capacity              | BTU/Hr. @ 80°F Air Temperature<br>85°F Entering Water Temperature                                                                                                                                                                                                                                         | 36,100                                                                                              |
|-------------------------------|-----------------------------------------------------------------------------------------------------------------------------------------------------------------------------------------------------------------------------------------------------------------------------------------------------------|-----------------------------------------------------------------------------------------------------|
| Dimensions                    | Width (Inches) Depth (Inches) Height (Inches) Weight (Pounds) Shipping Weight                                                                                                                                                                                                                             | 29<br>15<br>47<br>240<br>270                                                                        |
| Electrical Characteristics    | Power Supply (Volts) Power Consumption (Kilowatts) Current Consumption (Amperes) Fuse Size (Amperes) NEMA Plug Configuration Min-max Voltage Power Cord Gauge Power Cord Length (Feet)                                                                                                                    | 208/230/60/3 Phase<br>3.0 Cooling<br>9.4 Cooling<br>20<br>L15-20P<br>195-250 Volt<br>14AWG (4 Core) |
| Compressor<br>Characteristics | Compressor Type<br>R 22 charge (Ounces)<br>Operating Conditions: Min-max °F                                                                                                                                                                                                                               | Hermetic Scroll<br>36<br>55°-105°F, 50% RH                                                          |
| Fan Characteristics           | Evaporator: Fan Type 6 Speed Air Flow (CFM) High/Low Max. External Static Pressure (Inches Of Water Gauge)                                                                                                                                                                                                | Centrifugal<br>1310/1048<br>0.25                                                                    |
| Condenser<br>Water Flow       | Automatic Water Regulating Valve Inlet Water Temp. 85°F–95°F Exit Inlet Water Temp. 75°F–95°F Exit Inlet Water Temp. 65°F–95°F Exit Inlet Water Temp. 55°F–95°F Exit                                                                                                                                      | Yes<br>9.00 GPM<br>5.20 GPM<br>3.50 GPM<br>2.60 GPM                                                 |
| Miscellaneous<br>Features     | Thermostat Built-in Condensate Pump with 20Ft. Lift Check Valve with Safety Switch High-Pressure Switch Water Connections (supply and return) Condensate Connection Hose Kits Available 10'-25'-40' Optional Heat Pump Unit Available Optional Tower Application Unit Available Sound Level (Db) High/Low | Yes Yes Yes Yes 5/8 Inch MF 3/8 Inch MF Yes No Yes 64/62                                            |

**OWC 3632** 

Power Supply 208/230 volts 60 hertz 3 phase 9.4 amperes

Width 29 inches

Depth 15 inches

Height 47 inches

Weight (net/shipping) lbs 240/270

All models are backed by a 12-month warranty with 60 months for the compressor.