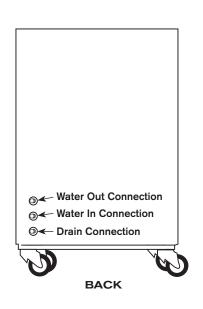

## **OWC 3632**

| Cooling Capacity              | BTU/Hr. @ 80°F Air Temperature<br>85°F Entering Water Temperature                                                                                                                                                                                                                                         | 36,100                                                                                              |
|-------------------------------|-----------------------------------------------------------------------------------------------------------------------------------------------------------------------------------------------------------------------------------------------------------------------------------------------------------|-----------------------------------------------------------------------------------------------------|
| Dimensions                    | Width (Inches) Depth (Inches) Height (Inches) Weight (Pounds) Shipping Weight                                                                                                                                                                                                                             | 29<br>15<br>47<br>240<br>270                                                                        |
| Electrical Characteristics    | Power Supply (Volts) Power Consumption (Kilowatts) Current Consumption (Amperes) Fuse Size (Amperes) NEMA Plug Configuration Min-max Voltage Power Cord Gauge Power Cord Length (Feet)                                                                                                                    | 208/230/60/3 Phase<br>3.0 Cooling<br>9.4 Cooling<br>20<br>L15-20P<br>195-250 Volt<br>14AWG (4 Core) |
| Compressor<br>Characteristics | Compressor Type<br>R 22 charge (Ounces)<br>Operating Conditions: Min-max °F                                                                                                                                                                                                                               | Hermetic Scroll<br>36<br>55°-105°F, 50% RH                                                          |
| Fan Characteristics           | Evaporator: Fan Type 6 Speed Air Flow (CFM) High/Low Max. External Static Pressure (Inches Of Water Gauge)                                                                                                                                                                                                | Centrifugal<br>1310/1048<br>0.25                                                                    |
| Condenser<br>Water Flow       | Automatic Water Regulating Valve Inlet Water Temp. 85°F–95°F Exit Inlet Water Temp. 75°F–95°F Exit Inlet Water Temp. 65°F–95°F Exit Inlet Water Temp. 55°F–95°F Exit                                                                                                                                      | Yes<br>9.00 GPM<br>5.20 GPM<br>3.50 GPM<br>2.60 GPM                                                 |
| Miscellaneous<br>Features     | Thermostat Built-in Condensate Pump with 20Ft. Lift Check Valve with Safety Switch High-Pressure Switch Water Connections (supply and return) Condensate Connection Hose Kits Available 10'-25'-40' Optional Heat Pump Unit Available Optional Tower Application Unit Available Sound Level (Db) High/Low | Yes Yes Yes Yes 5/8 Inch MF 3/8 Inch MF Yes No Yes 64/62                                            |