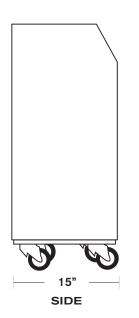

## **OWC 3632**

| Cooling Capacity              | BTU/Hr. @ 80°F Air Temperature<br>85°F Entering Water Temperature                                                                                                                                                                                                                                         | 36,100                                                                                              |
|-------------------------------|-----------------------------------------------------------------------------------------------------------------------------------------------------------------------------------------------------------------------------------------------------------------------------------------------------------|-----------------------------------------------------------------------------------------------------|
| Dimensions                    | Width (Inches) Depth (Inches) Height (Inches) Weight (Pounds) Shipping Weight                                                                                                                                                                                                                             | 29<br>15<br>47<br>240<br>270                                                                        |
| Electrical Characteristics    | Power Supply (Volts) Power Consumption (Kilowatts) Current Consumption (Amperes) Fuse Size (Amperes) NEMA Plug Configuration Min-max Voltage Power Cord Gauge Power Cord Length (Feet)                                                                                                                    | 208/230/60/3 Phase<br>3.0 Cooling<br>9.4 Cooling<br>20<br>L15-20P<br>195-250 Volt<br>14AWG (4 Core) |
| Compressor<br>Characteristics | Compressor Type<br>R 22 charge (Ounces)<br>Operating Conditions: Min-max °F                                                                                                                                                                                                                               | Hermetic Scroll<br>36<br>55°-105°F, 50% RH                                                          |
| Fan Characteristics           | Evaporator: Fan Type 6 Speed Air Flow (CFM) High/Low Max. External Static Pressure (Inches Of Water Gauge)                                                                                                                                                                                                | Centrifugal<br>1310/1048<br>0.25                                                                    |
| Condenser<br>Water Flow       | Automatic Water Regulating Valve Inlet Water Temp. 85°F–95°F Exit Inlet Water Temp. 75°F–95°F Exit Inlet Water Temp. 65°F–95°F Exit Inlet Water Temp. 55°F–95°F Exit                                                                                                                                      | Yes<br>9.00 GPM<br>5.20 GPM<br>3.50 GPM<br>2.60 GPM                                                 |
| Miscellaneous<br>Features     | Thermostat Built-in Condensate Pump with 20Ft. Lift Check Valve with Safety Switch High-Pressure Switch Water Connections (supply and return) Condensate Connection Hose Kits Available 10'-25'-40' Optional Heat Pump Unit Available Optional Tower Application Unit Available Sound Level (Db) High/Low | Yes Yes Yes Yes 5/8 Inch MF 3/8 Inch MF Yes No Yes 64/62                                            |

**OWC 3632** 

Power Supply 208/230 volts 60 hertz 3 phase 9.4 amperes

Width 29 inches

Depth 15 inches

Height 47 inches

Weight (net/shipping) lbs 240/270

All models are backed by a 12-month warranty with 60 months for the compressor.