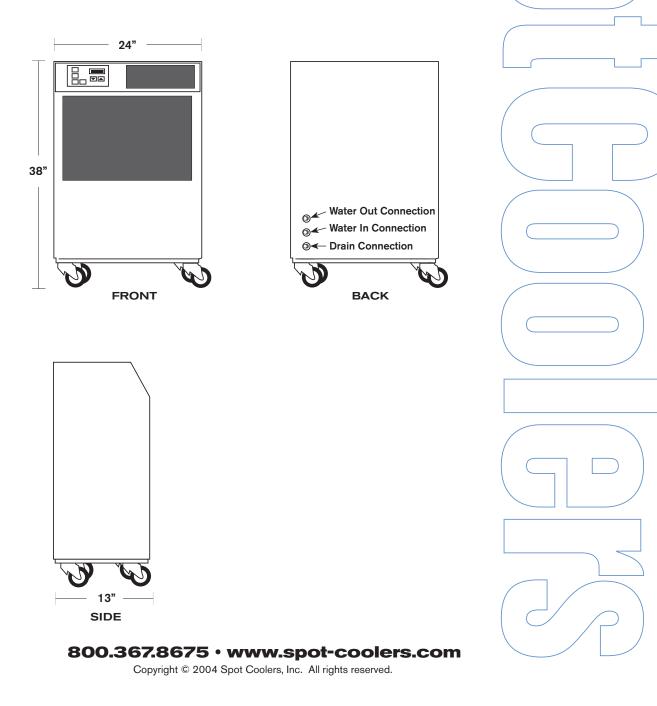

## **OWC 1811**

| Cooling Capacity       | BTU/Hr. @ 80°F Air Temperature<br>85°F Entering Water Temperature | 18,500            |
|------------------------|-------------------------------------------------------------------|-------------------|
| Dimensions             | Width (Inches)                                                    | 24                |
| Dimensions             | Depth (Inches)                                                    | 13                |
|                        |                                                                   | 38                |
|                        | Height (Inches)                                                   |                   |
|                        | Weight (Pounds)                                                   | 150               |
|                        | Shipping Weight                                                   | 170               |
|                        |                                                                   |                   |
| Electrical             | Power Supply (Volts)                                              | 115/60/1 Phase    |
| Characteristics        | Power Consumption (Kilowatts)                                     | 1.4 Cooling       |
|                        | Current Consumption (Amperes)                                     | 12.0 Cooling      |
|                        | Fuse Size (Amperes)                                               | 15                |
|                        | NEMA Plug Configuration                                           | 5-15P             |
|                        | Min-max Voltage                                                   | 105-125 Volt      |
|                        | Power Cord Gauge                                                  | 16AWG (3 Core)    |
|                        | Power Cord Length (Feet)                                          | 10                |
|                        | <b>č</b>                                                          |                   |
| Compressor             | Compressor Type                                                   | Hermetic Rotary   |
| <b>Characteristics</b> | R 22 charge (Ounces)                                              | 22                |
|                        | Operating Conditions: Min-max °F                                  | 55°-105°F, 50% RH |
|                        |                                                                   | ,                 |
| Fan                    | Evaporator:                                                       |                   |
| Characteristics        | Fan Type 6 Speed                                                  | Centrifugal       |
|                        | Air Flow (CFM) High/Low                                           | 600/480           |
|                        | Max. External Static Pressure                                     | 0.25              |
|                        | (Inches Of Water Gauge)                                           | 0120              |
|                        | (menee en mater eladge)                                           |                   |
| Condenser              | Automatic Water Regulating Valve                                  | Yes               |
| Water Flow             | Inlet Water Temp. 85°F–95°F Exit                                  | 4.50 GPM          |
| Water Flow             | Inlet Water Temp. 75°F–95°F Exit                                  | 2.60 GPM          |
|                        | Inlet Water Temp. 65°F–95°F Exit                                  | 1.75 GPM          |
|                        | Inlet Water Temp. 55°F–95°F Exit                                  | 1.30 GPM          |
|                        |                                                                   |                   |
| Miscellaneous          | Thermostat                                                        | Yes               |
| Features               | Built-in Condensate Pump with 20Ft. Lift                          | Yes               |
| i catalos              | Check Valve with Safety Switch                                    | Yes               |
|                        | High-Pressure Switch                                              | Yes               |
|                        | Water Connections (supply and return)                             | All 3/8 Inch MF   |
|                        | Hose Kits Available 10'-25'-40'                                   | Yes               |
|                        |                                                                   |                   |
|                        | Optional Heat Pump Unit Available                                 | No                |
|                        | Optional Tower Application Unit Available                         | Yes               |
|                        | Available In 208/230/1 Phase                                      | Yes               |
|                        | Sound Level (Db) High/Low                                         | 57/55             |
|                        |                                                                   |                   |
|                        |                                                                   |                   |
|                        |                                                                   |                   |
|                        |                                                                   |                   |
|                        |                                                                   |                   |
|                        |                                                                   |                   |
|                        |                                                                   |                   |
|                        |                                                                   |                   |

## **OWC 1811**

| Power Supply | 115 volts 60 hertz 1 phase 12 amperes |  |
|--------------|---------------------------------------|--|
| Width        | 24 inches                             |  |
| Depth        | 13 inches                             |  |
| Height       | 38 inches                             |  |
| Weight       | (net/shipping) lbs 150/170            |  |
|              |                                       |  |