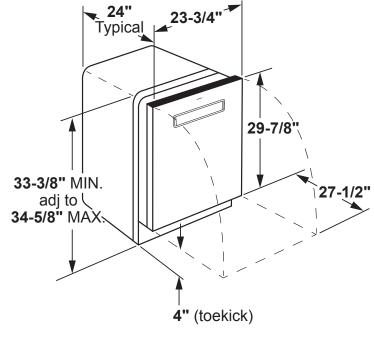

### **DIMENSIONS AND INSTALLATION INFORMATION (IN INCHES)**

For use on adequately wired 120-volt, 7.8-amp circuit having 2-wire service with a separate ground wire. This appliance must be grounded for safe operation.

**INSTALLATION INFORMATION:** Before installing, consult installation instructions packed with product for current dimensional data.