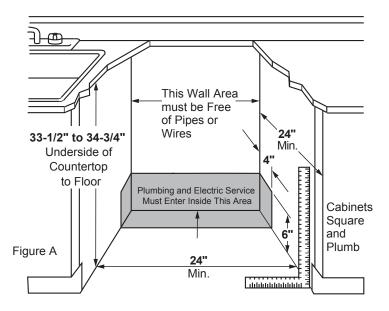

### **DIMENSIONS AND INSTALLATION INFORMATION (IN INCHES)**

For use on adequately wired 120-volt, 7.8-amp circuit having 2-wire service with a separate ground wire. This appliance must be grounded for safe operation.

**INSTALLATION INFORMATION:** Before installing, consult installation instructions packed with product for current dimensional data.