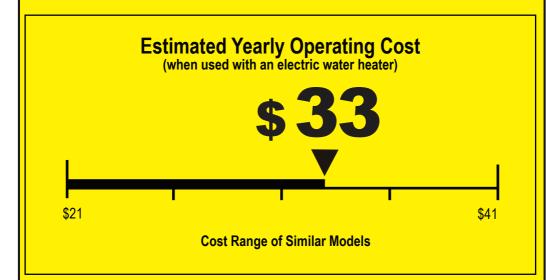

## ENERGY GUIDE VIKING RANGE, LLC

Dishwasher
Capacity: Standard

IKING RANGE, LLC Models RVDW103WSSS

270 kWh

**Estimated Yearly Electricity Use** 

\$23

**Estimated Yearly Operating Cost** 

(when used with a natural gas water heater)

Your cost will depend on your utility rates and use.

- Cost range based only on standard capacity models.
- Estimated operating cost based on four wash loads a week and a national average electricity cost of 12 cents per kWh and natural gas cost of \$1.09 per therm.
- For more information, visit www.ftc.gov/energy.