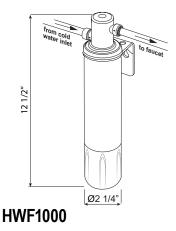

#### **FEATURES**

- Complete with the following items:
- U.1325L-2 Hot water faucet
- HWD200 Hot water tank
- HWF1000 Hot water filter
- Instantly provides near boiling water for beverages and food preparation
- Offers enhanced safety with special spring cartridge
- Long lasting brass construction
- Swivel spout for ease of filling containers
- 5 year warranty on faucet, 3 years on tank
- Order HWC1000 for hot water replacement filter cartridge
- Inca Brass available by special order only