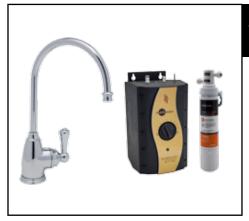

### TRADITIONAL C-SPOUT HOT WATER FAUCET, TANK AND FILTER KIT

Perrin & Rowe® Hot Water Dispensers

# U.KIT1325L-2

#### **FEATURES**

- Complete with the following items:
- U.1325L-2 Hot water faucet
- HWD200 Hot water tank
- HWF1000 Hot water filter
- Instantly provides near boiling water for beverages and food preparation
- Offers enhanced safety with special spring cartridge
- Long lasting brass construction
- Swivel spout for ease of filling containers
- 5 year warranty on faucet, 3 years on tank
- Order HWC1000 for hot water replacement filter cartridge
- Inca Brass available by special order only