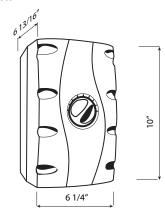

U.KIT1325L-2

#### **FEATURES**

- Complete with the following items:
- U.1325L-2 Hot water faucet
- HWD200 Hot water tank
- HWF1000 Hot water filter
- Instantly provides near boiling water for beverages and food preparation
- Offers enhanced safety with special spring cartridge
- Long lasting brass construction
- Swivel spout for ease of filling containers
- 5 year warranty on faucet, 3 years on tank
- Order HWC1000 for hot water replacement filter cartridge
- Inca Brass available by special order only

#### **COLORS/FINISHES**

- Polished Chrome
- Polished Nickel
- Satin Nickel
- English Bronze
- Inca Brass\*

#### WARRANTY

- 5 Year Manufacturer Defect on Faucet
- 3 Year Manufacturer Defect on Tank
- 5 Year Warranty on Inca Brass Finish
- 1 Year Warranty on Parts for Filtration System



## **HWD200**





U.1325L-2