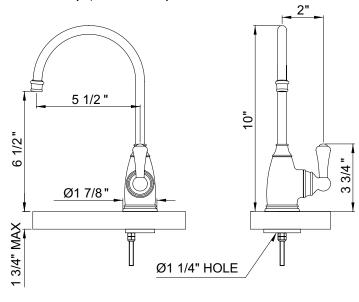

**FEATURES**

- Complete with the following items:
- U.1325L-2 Hot water faucet
- HWD200 Hot water tank
- HWF1000 Hot water filter
- Instantly provides near boiling water for beverages and food preparation
- Offers enhanced safety with special spring cartridge
- Long lasting brass construction
- Swivel spout for ease of filling containers
- 5 year warranty on faucet, 3 years on tank
- Order HWC1000 for hot water replacement filter cartridge
- Inca Brass available by special order only

#### **COLORS/FINISHES**

- Polished Chrome
- Polished Nickel
- Satin Nickel
- English Bronze
- Inca Brass\*

#### WARRANTY

- 5 Year Manufacturer Defect on Faucet
- 3 Year Manufacturer Defect on Tank
- 5 Year Warranty on Inca Brass Finish
- 1 Year Warranty on Parts for Filtration System



## **HWD200**





U.1325L-2