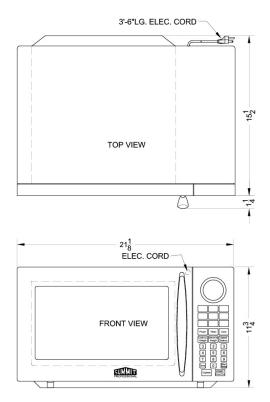

### **SM1102WH Specifications:**

| Overview                       |                   |
|--------------------------------|-------------------|
| Height of Cabinet              | 11.75" (30 cm)    |
| Width                          | 21.13" (54 cm)    |
| Depth                          | 15.5" (39 cm)     |
| Capacity                       | 1.0 cu.ft. (28 L) |
| Cabinet                        | White             |
| US Electrical Safety           | UL                |
| Canadian Electrical Safety     | ULC               |
| Voltage/Frequency              | 115 V AC/60<br>Hz |
| Weight                         | 35.0 lbs. (16 kg) |
| Shipping Weight                | 45.0 lbs. (20 kg) |
| Parts & Labor Warranty         | 90 Days           |
| Microwave                      |                   |
| Туре                           | Countertop        |
| Wattage                        | 1000.0            |
| Controls                       | Digital           |
| Digital Display                | Yes               |
| Turntable                      | Yes               |
| Specialized Cooking<br>Buttons | Yes               |