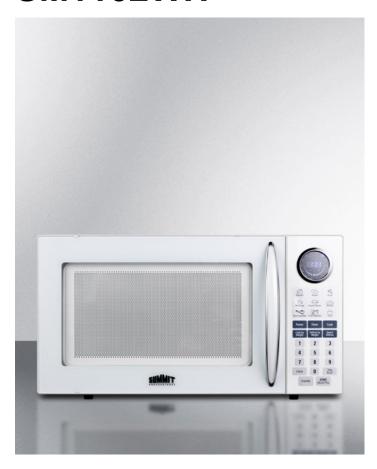

# **SM1102WH**

11.75" x 21.13" x 15.5" (H x W x D)

Large 1000W microwave in white finish; replaces SM1100W

#### **Highlights:**

Powerful 1000 Watt operation for strong heating

Digital controls give you extensive heat options at the touch of a button

One-touch options for popcorn, potatoes, and more

#### **Product Features:**

| Multiple power levels    | Variable power options let you get the right heat for each dish |  |
|--------------------------|-----------------------------------------------------------------|--|
| End of cycle ring        | Audible signal lets you know when cooking cycle is complete     |  |
| Clock                    | Digital display in soft blue LED lighting                       |  |
| Rotary turntable         | Includes glass disc                                             |  |
| One-Touch Auto Cook Menu | Automatic settings for popcorn, pizza, and more                 |  |
| Large capacity           | More than one cubic foot of interior space                      |  |