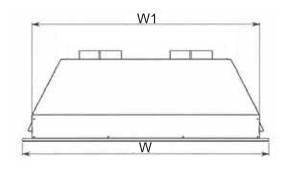

# **DIMENSIONS**

| Ref. | Description          | Dimensions                      |     |
|------|----------------------|---------------------------------|-----|
| Rei. | Description          | Inches                          | mm  |
| D    | Hood max depth       | 18 ¹/₂                          | 470 |
| D1   | Hood min depth       | 17 ¹/ <sub>8</sub>              | 435 |
| D2   | Cut out depth        | 16 ¹/ <sub>2</sub>              | 419 |
| S    | Max body hood height | 12³/ <sub>16</sub>              | 310 |
| S1   | Min body hood height | 11 <sup>1</sup> / <sub>16</sub> | 282 |
| W    | Hood max width       | 34 1/4                          | 870 |
| W1   | Hood min width       | 31 <sup>5</sup> / <sub>8</sub>  | 803 |
| W2   | Cut out width        | 32 1/16                         | 814 |