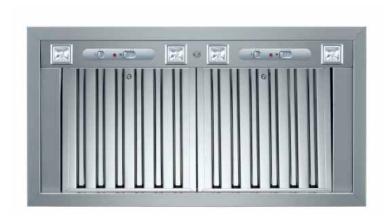

# 36" BAFFLE INSERT HOOD KIN 36 PRO X

For use with custom canopies, this high-performance insert hood with baffle filters has two motors controlled by three settings for different extraction levels. Four halogen lights give exceptionally bright worktop illumination. The removable filter elements are dishwasher safe.

#### **DOUBLE MOTOR INSERT**

The electronic controls, halogen lights and easy to remove filters provide the utmost in convenience.

#### **FEATURES**

| Motor                     | 3 speeds               |  |
|---------------------------|------------------------|--|
| Electronic Remote Control | yes                    |  |
| Halogen lights            | 4                      |  |
| Filters                   | Stainless Steel Baffle |  |
| Motor power               | 1000 cfm               |  |