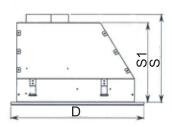

# **DIMENSIONS**

| Ref. | Description          | Dimensions                      |     |
|------|----------------------|---------------------------------|-----|
| Rei. | Description          | Inches                          | mm  |
| D    | Hood max depth       | 18 ¹/₂                          | 470 |
| D1   | Hood min depth       | 17 ¹/ <sub>8</sub>              | 435 |
| D2   | Cut out depth        | 16 ¹/ <sub>2</sub>              | 419 |
| S    | Max body hood height | 12³/ <sub>16</sub>              | 310 |
| S1   | Min body hood height | 11 <sup>1</sup> / <sub>16</sub> | 282 |
| W    | Hood max width       | 34 1/4                          | 870 |
| W1   | Hood min width       | 31 <sup>5</sup> / <sub>8</sub>  | 803 |
| W2   | Cut out width        | 32 1/16                         | 814 |