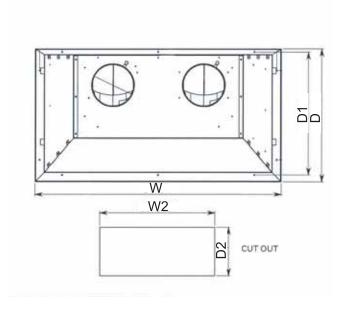

# **DIMENSIONS**

| Ref. | Description          | Dimensions                      |     |
|------|----------------------|---------------------------------|-----|
| Rei. | Description          | Inches                          | mm  |
| D    | Hood max depth       | 18 ¹/₂                          | 470 |
| D1   | Hood min depth       | 17 ¹/ <sub>8</sub>              | 435 |
| D2   | Cut out depth        | 16 ¹/ <sub>2</sub>              | 419 |
| S    | Max body hood height | 12³/ <sub>16</sub>              | 310 |
| S1   | Min body hood height | 11 <sup>1</sup> / <sub>16</sub> | 282 |
| W    | Hood max width       | 34 1/4                          | 870 |
| W1   | Hood min width       | 31 <sup>5</sup> / <sub>8</sub>  | 803 |
| W2   | Cut out width        | 32 1/16                         | 814 |