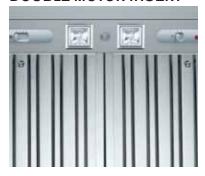

#### **DOUBLE MOTOR INSERT**

The electronic controls, halogen lights and easy to remove filters provide the utmost in convenience.

#### **FEATURES**

| Motor                     | 3 speeds               |  |
|---------------------------|------------------------|--|
| Electronic Remote Control | yes                    |  |
| Halogen lights            | 4                      |  |
| Filters                   | Stainless Steel Baffle |  |
| Motor power               | 1000 cfm               |  |