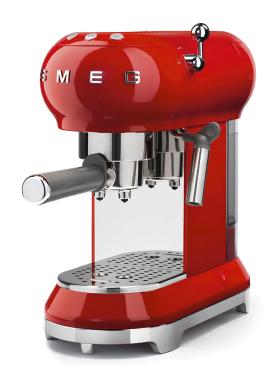

# 50's Retro style

Espresso Coffee Machine Red

EAN13: 8017709229917

Aesthetic

3D logo

Slim dimensions

## Finishing

Stainless steel wrap and plastic painted housing

Stainless steel cup holder and passive cup warmer

Chrome zamak steam lever

Chrome plated base