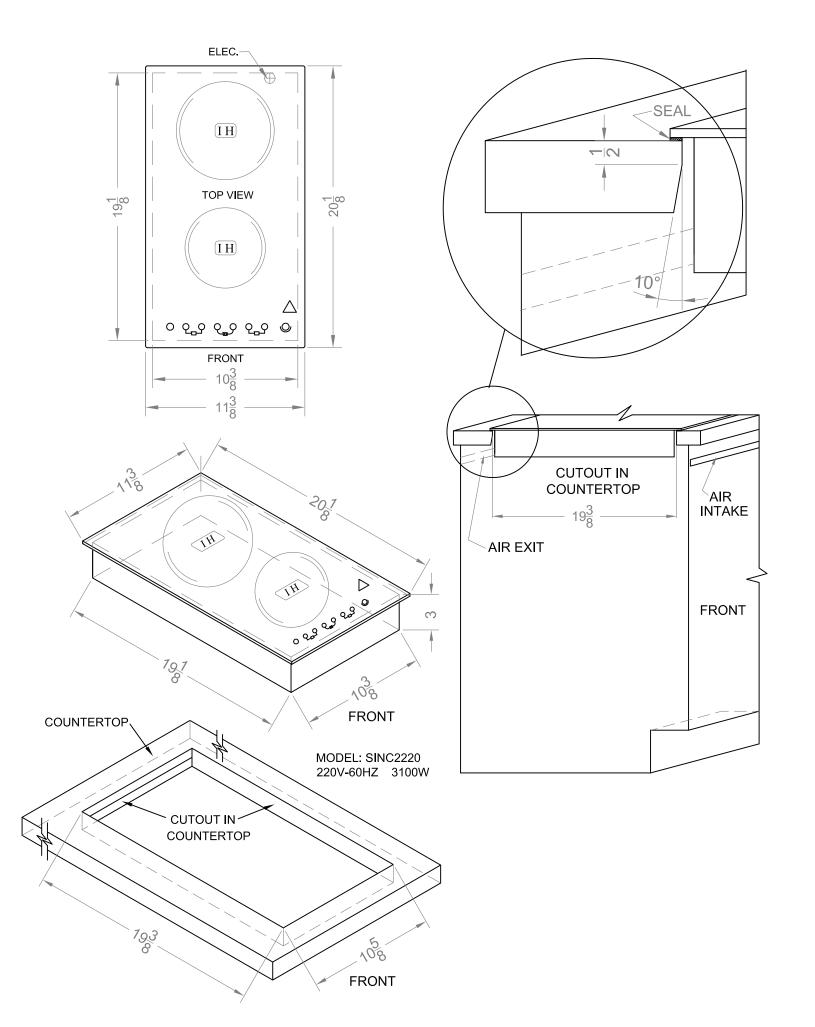

# **SINC2220**

3.25" x 11.38" x 20.13" (H x W x D)

Built-in induction cooktop with two zones, 3100 Watts, 220 Volts, and Black Ceran™ smooth-top finish

### **SINC2220 Specifications:**

| Overview                 |                |  |
|--------------------------|----------------|--|
| Height to Cabinet        | 3.25"          |  |
| Width                    | 11.38"         |  |
| Depth                    | 20.13"         |  |
| Cabinet                  | Black          |  |
| US Electrical Safety     | ETL            |  |
| Amps                     | 15.0           |  |
| Voltage/Frequency        | 220 V AC/60 Hz |  |
| Weight                   | 20.0 lbs.      |  |
| Shipping Weight          | 36.0 lbs.      |  |
| Parts & Labor Warranty   | 1 Year         |  |
| Induction Cooktop        |                |  |
| Application              | Built-in       |  |
| Heating Type             | Induction      |  |
| Surface                  | Glass          |  |
| Number of Elements       | 2              |  |
| Controls                 | Digital        |  |
| Countertop Cutout Height | 3.0"           |  |
| Countertop Cutout Width  | 10.63"         |  |
| Countertop Cutout Depth  | 19.38"         |  |
| Power Source             | 220V           |  |
| Element #1 Size          | 6.5            |  |
| Element #1 Wattage       | 1300.0         |  |
| Element #2 Size          | 7.0            |  |
| Element #2 Wattage       | 1800.0         |  |