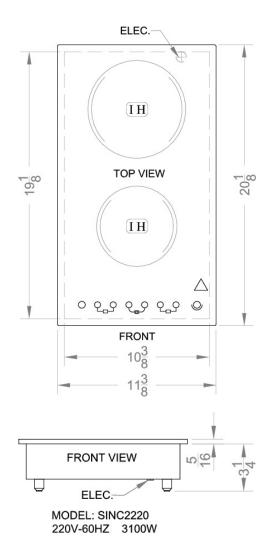

# **SINC2220**

3.25" x 11.38" x 20.13" (H x W x D)

Built-in induction cooktop with two zones, 3100 Watts, 220 Volts, and Black Ceran™ smooth-top finish

### **SINC2220 Specifications:**

| Overview                 |                |  |
|--------------------------|----------------|--|
| Height to Cabinet        | 3.25"          |  |
| Width                    | 11.38"         |  |
| Depth                    | 20.13"         |  |
| Cabinet                  | Black          |  |
| US Electrical Safety     | ETL            |  |
| Amps                     | 15.0           |  |
| Voltage/Frequency        | 220 V AC/60 Hz |  |
| Weight                   | 20.0 lbs.      |  |
| Shipping Weight          | 36.0 lbs.      |  |
| Parts & Labor Warranty   | 1 Year         |  |
| Induction Cooktop        |                |  |
| Application              | Built-in       |  |
| Heating Type             | Induction      |  |
| Surface                  | Glass          |  |
| Number of Elements       | 2              |  |
| Controls                 | Digital        |  |
| Countertop Cutout Height | 3.0"           |  |
| Countertop Cutout Width  | 10.63"         |  |
| Countertop Cutout Depth  | 19.38"         |  |
| Power Source             | 220V           |  |
| Element #1 Size          | 6.5            |  |
| Element #1 Wattage       | 1300.0         |  |
| Element #2 Size          | 7.0            |  |
| Element #2 Wattage       | 1800.0         |  |