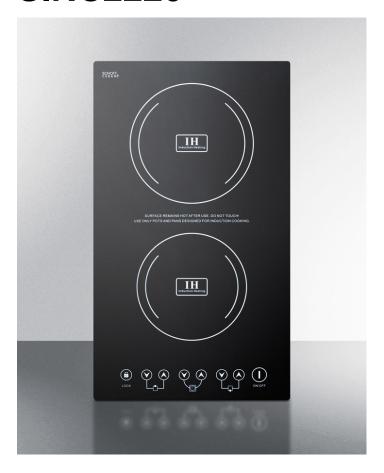

# **SINC2220**

3.25" x 11.38" x 20.13" (H x W x D)

Built-in induction cooktop with two zones, 3100 Watts, 220 Volts, and Black Ceran™ smooth-top finish

#### **Highlights:**

Instantly heats to cook in half the time of standard gas and electric ranges

Smooth Schott Ceran surface made of durable, low maintenance black glass

Complimentary 7-piece cookware set included

#### **Product Features:**

| Schott Ceran surface      | Smooth surface made of durable and elegant black glass                                       |  |
|---------------------------|----------------------------------------------------------------------------------------------|--|
| Beveled edges             | Smooth, slightly rounded edges protect you from minor injuries associated with sharp corners |  |
| 7-piece cookware set      | Each purchase includes a complimentary set of induction cookware complete with glass lids    |  |
| Electromagnetic heat      | Heat is produced inside your pan for even cooking with 90% energy efficiency                 |  |
| Energy efficient          | 84% of the heat created goes directly towards heating cookware contents                      |  |
| Cool surface              | Most heat is sent directly to cookware, keeping the surface fairly cool to touch             |  |
| Automatic pan recognition | Interior coil turns off after 30 seconds if there is no induction cookware on top            |  |
| Child lock                | Prevent accidents with this safety feature                                                   |  |
| 8 power levels            | Get precise control of heating temperature with adjustable touch controls                    |  |