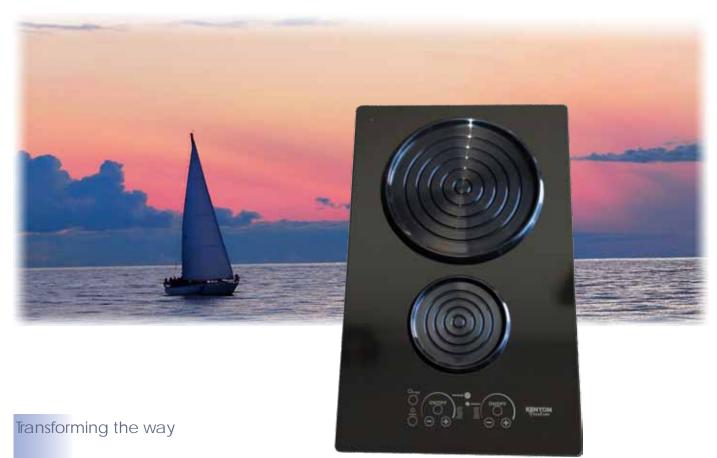

#### SilKEN® - Black Glass Units

#### Model B80101 Portrait Mounting

240 volt - 16 amp.

1 - 7" (180mm) @1800 watts

1 - 8 <sup>1</sup>/<sub>2</sub>" (210mm) @ 2200 watts

### Model B80105 Landscape Mounting

240 volt - 16 amp.

1 - 7" (180mm) @1800 watts

1 - 8  $^{1}/^{2}$ " (210mm) @ 2200 watts