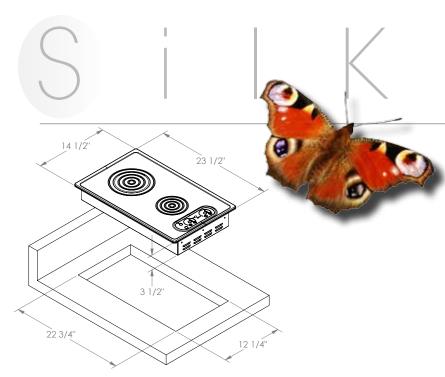

#### Model B80205 Landscape Mounting

240 volt - 16 amp.

1 - 7" (180mm) @1800 watts

1 - 8 <sup>1</sup>/<sub>2"</sub> (210mm) @ 2200 watts

Overall Dimensions: 23 1/2" x 14 1/2" x 3 1/2"

596.9mm x 368.3mm x 88.9mm Cutout Dimensions: 22 <sup>3</sup>/<sub>4</sub>" x 12 <sup>1</sup>/<sub>4</sub>" with <sup>1</sup>/<sub>4</sub>" radius

577.85mm x 311.2mm with 6.4mm radius

Winner of the SAIL Pittman Award, prestigious DAME Design Award and 2011 FID Award.