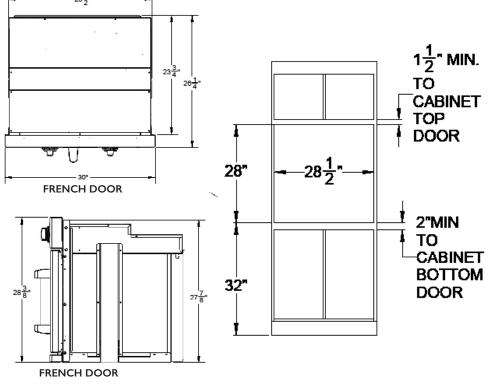

| Fuel Type                                                                                      | Electric                                                                                                                    |
|------------------------------------------------------------------------------------------------|-----------------------------------------------------------------------------------------------------------------------------|
| Overall Width                                                                                  | 30''                                                                                                                        |
| Overall Height                                                                                 | 28-3/8''                                                                                                                    |
| Overall Depth:<br>To the edge of control panel<br>With French Door open<br>With Chef Door open | 26-1/2''<br>39-1/2''<br>45-1/4''                                                                                            |
| Cutout Width                                                                                   | 28-1/2'' minimum                                                                                                            |
| Cutout Height                                                                                  | 28'' minimum                                                                                                                |
| Cutout Depth                                                                                   | 24'' minimum                                                                                                                |
|                                                                                                |                                                                                                                             |
| Electrical Requirements                                                                        | 4-wire ground, 240 VAC, 35 AMP electrical connection. Equipped with #10 ground wire in unit. Fuse separately. Solid copper. |
|                                                                                                |                                                                                                                             |
| Oven                                                                                           | 3500 WATTS                                                                                                                  |
| Broiler                                                                                        | 3500 WATTS                                                                                                                  |
| Convection                                                                                     | 2500 WATTS                                                                                                                  |
|                                                                                                |                                                                                                                             |
| Approximate Shipping Weight                                                                    | 235 Lb.                                                                                                                     |