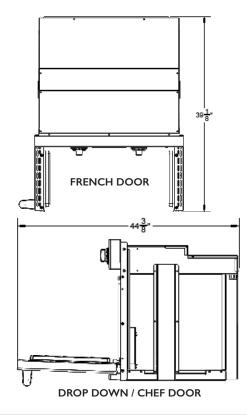

| Fuel Type                                                                                      | Electric                                                                                                                    |
|------------------------------------------------------------------------------------------------|-----------------------------------------------------------------------------------------------------------------------------|
| Overall Width                                                                                  | 30''                                                                                                                        |
| Overall Height                                                                                 | 28-3/8''                                                                                                                    |
| Overall Depth:<br>To the edge of control panel<br>With French Door open<br>With Chef Door open | 26-1/2''<br>39-1/2''<br>45-1/4''                                                                                            |
| Cutout Width                                                                                   | 28-1/2'' minimum                                                                                                            |
| Cutout Height                                                                                  | 28'' minimum                                                                                                                |
| Cutout Depth                                                                                   | 24'' minimum                                                                                                                |
|                                                                                                |                                                                                                                             |
| Electrical Requirements                                                                        | 4-wire ground, 240 VAC, 35 AMP electrical connection. Equipped with #10 ground wire in unit. Fuse separately. Solid copper. |
|                                                                                                |                                                                                                                             |
| Oven                                                                                           | 3500 WATTS                                                                                                                  |
| Broiler                                                                                        | 3500 WATTS                                                                                                                  |
| Convection                                                                                     | 2500 WATTS                                                                                                                  |
|                                                                                                |                                                                                                                             |
| Approximate Shipping Weight                                                                    | 235 Lb.                                                                                                                     |