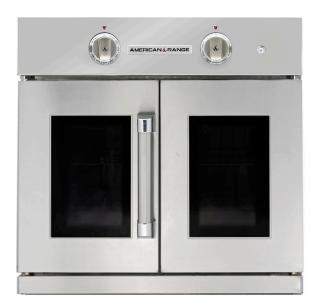

# AMERICAN 🇄 RANGE

#### QUALITY PROFESSIONAL COOKING EQUIPMENT

## **LEGACY II - SINGLE ELECTRIC WALL OVEN**

#### LEGACY II - ELECTRIC WALL OVEN FEATURES

- Warming mode to keep food warm without over cooking
- Dehydrate mode to blow convection fan without heat
- Smart Bake mode uses well tested cooking logarithms
- Convection Bake to help promote airflow and even heat
- Convection Roast perfect for proteins
- Smart Roast mode uses well tested cooking logarithms
- Broil at up to 3500 WATTS
- Proof to help improve rising bread
- Easy Clean mode for a fast and easy clean up.
- Oven Indicator lights indicate when oven is in operation.
- Simplified control panel to ensure ease of use and quick access to oven features, modes, and operations.



SEF-30 SHOWN IN STAINLESS STEEL, AVAILABLE IN ANY RAL COLOR

#### WELCOME TO A NEW AGE OF ELECTRIC OVENS

The American Range Legacy II - Electric Wall Oven is ushering in a new era of sophistication, precision, and expertise. Designed with the user in mind, this oven was completely engineered from the ground up to excel in all areas of the cuisine and culinary experience. It's simple, sophisticated design will look great in any kitchen and is available in hundreds of colors to ensure that it can be the accent of any good design. It's simple control interface makes it fast and easy to operate and set to any mode you like, but hides the true fully computerized brain behind the scenes. And it's Easy Clean mode will make it a breeze to manage! With LED lights, low energy consumption electron