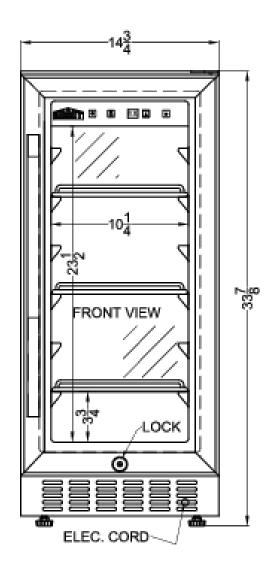

### **SCR1536BG Specifications:**

Compressor Step Depth

| Overview                      |                |  |
|-------------------------------|----------------|--|
| Height                        | 33.88"         |  |
| Width                         | 14.75"         |  |
| Depth                         | 22.75"         |  |
| Depth with Handle             | 24.63"         |  |
| Depth with door at 90°        | 36.25"         |  |
| Capacity                      | 2.45 cu.ft.    |  |
| Defrost Type                  | Automatic      |  |
| Door                          | Glass          |  |
| Cabinet                       | Black          |  |
| US Electrical Safety          | ETL            |  |
| Canadian Electrical<br>Safety | ETL-C          |  |
| Sanitation                    | ETL-S          |  |
| Energy Usage/Year             | 245.0kWh/year  |  |
| Amps                          | 1.0            |  |
| Voltage/Frequency             | 115 V AC/60 Hz |  |
| Weight                        | 77.0 lbs.      |  |
| Shipping Weight               | 95.0 lbs.      |  |
| Parts & Labor Warranty        | 1 Year         |  |
| Compressor Warranty           | 5 Years        |  |
| Refrigerator Features         |                |  |
| Door Swing                    | RHD            |  |
| Reversible                    | Yes            |  |
| Shelf Type                    | Chrome         |  |
| Shelf Qty                     | 3              |  |
| Thermostat Type               | Digital        |  |
| Refrigerant Type              | R134a          |  |
| Refrigerant Amount            | 1.4oz.         |  |
| High Side PSI                 | 270.0          |  |
| Low Side PSI                  | 103.0          |  |
| Level Legs Qty                | 4              |  |
| Interior Light                | Yes            |  |
| Dimensions                    |                |  |
| Interior Height               | 23.5"          |  |
| Interior Width                | 10.25"         |  |
| Interior Depth                | 16.5"          |  |
| 0 0 11 11                     | 0 =="          |  |