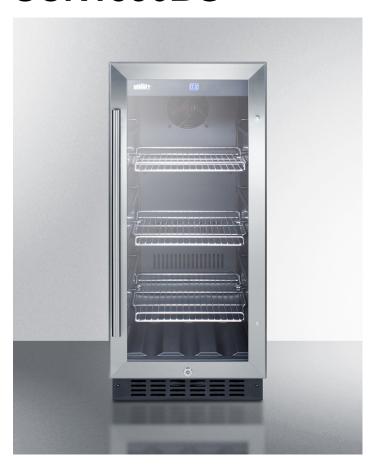

## **SCR1536BG**

33.88" x 14.75" x 22.75" (H x W x D)

15" wide built-in undercounter glass door beverage cooler for home or commercial use, with digital controls, lock, LED light, and black cabinet

### **Highlights:**

Just under 15" wide for an easy fit, with a flush back design to save space

Flexible design allows built-in or freestanding use under counters

Digital thermostat offers precise and convenient temperature control

#### **Product Features:**

| Right angle plug                     | Design allows you to plug the unit in flush against the wall socket with no need to add extra depth |  |
|--------------------------------------|-----------------------------------------------------------------------------------------------------|--|
| Commercially approved                | ETL-S listed to NSF-7 Standards for use in commercial establishments                                |  |
| Built-in capable                     | Make the best use of space by installing your appliance under the counter                           |  |
| Fully finished black cabinet         | Allows the unit to be used freestanding                                                             |  |
| Glass door with stainless steel trim | Provides a full display of stored contents with a heat-safe double tempered design                  |  |
| Factory installed lock               | Keyed security on the door                                                                          |  |
| Digital thermostat                   | Electronic controls for precise temperature management.                                             |  |
| Digital display                      | Temperature readout can be shown in Celsius or Fahrenheit                                           |  |
| LED lighting                         | Gentle illumination with an on/off switch                                                           |  |