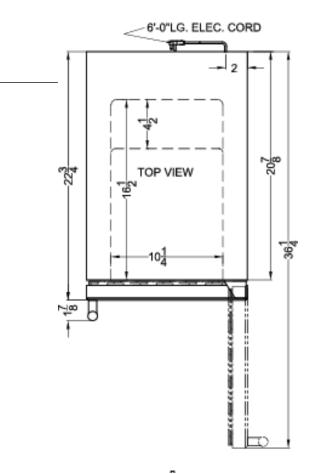

### **SCR1536BG Specifications:**

Compressor Step Depth

| Overview                      |                |  |
|-------------------------------|----------------|--|
| Height                        | 33.88"         |  |
| Width                         | 14.75"         |  |
| Depth                         | 22.75"         |  |
| Depth with Handle             | 24.63"         |  |
| Depth with door at 90°        | 36.25"         |  |
| Capacity                      | 2.45 cu.ft.    |  |
| Defrost Type                  | Automatic      |  |
| Door                          | Glass          |  |
| Cabinet                       | Black          |  |
| US Electrical Safety          | ETL            |  |
| Canadian Electrical<br>Safety | ETL-C          |  |
| Sanitation                    | ETL-S          |  |
| Energy Usage/Year             | 245.0kWh/year  |  |
| Amps                          | 1.0            |  |
| Voltage/Frequency             | 115 V AC/60 Hz |  |
| Weight                        | 77.0 lbs.      |  |
| Shipping Weight               | 95.0 lbs.      |  |
| Parts & Labor Warranty        | 1 Year         |  |
| Compressor Warranty           | 5 Years        |  |
| Refrigerator Features         |                |  |
| Door Swing                    | RHD            |  |
| Reversible                    | Yes            |  |
| Shelf Type                    | Chrome         |  |
| Shelf Qty                     | 3              |  |
| Thermostat Type               | Digital        |  |
| Refrigerant Type              | R134a          |  |
| Refrigerant Amount            | 1.4oz.         |  |
| High Side PSI                 | 270.0          |  |
| Low Side PSI                  | 103.0          |  |
| Level Legs Qty                | 4              |  |
| Interior Light                | Yes            |  |
| Dimensions                    |                |  |
| Interior Height               | 23.5"          |  |
| Interior Width                | 10.25"         |  |
| Interior Depth                | 16.5"          |  |
| 0 0 11 11                     | 0 =="          |  |

Compressor Step Height

Compressor Step Width

3.75"

10.25"