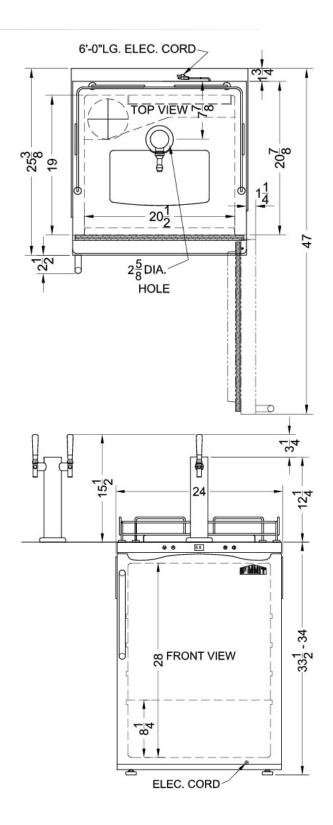

## SBC635MBISSTBTWIN Specifications:

|                            | 33.5"              |
|----------------------------|--------------------|
| Width                      | 24.0"              |
| Depth                      | 25.38"             |
| Capacity                   | 5.6 cu.ft.         |
| Interior Height 1          | 28.0"              |
| Interior Width 1           | 20.0"              |
| Interior Depth 1           | 19.0"              |
| Comp Step Height           | 8.25"              |
| Shipping Weight            | 140.0 lbs.         |
| Weight                     | 110.0 lbs.         |
| US Electrical Safety       | UL                 |
| Voltage/Frequency          | 115 V AC/60 Hz     |
| Energy Usage/Year          | 310.0 kWh/year     |
| Canadian Electrical Safety | ULC                |
| Amps                       | 0.86               |
| Reversible                 | Factory Reversible |
| Door Swing                 | RHD                |
| Temperature Range          | 33° to 50° F       |
| Defrost Type               | Automatic          |
| Depth with door at 90°     | 47.0"              |
| Thermostat Type            | Dial               |
| Fan Type                   | Interior           |
| Low Side PSI               | 110.0              |
| High Side PSI              | 250.0              |
| Freon Oz                   | 1.13               |
| Level Legs Quantity        | 4                  |
| Refrigerant Type           | R600a              |
| Parts/Labor Warranty       | 1 Year             |
|                            |                    |