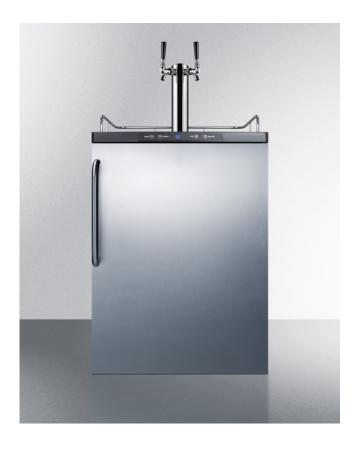

## SBC635MBISSTBTWIN

33.5" x 24.0" x 25.38" (H x W x D)

Built-in residential beer dispenser, auto defrost with digital thermostat, dual tap system, stainless steel door, towel bar handle, and black cabinet

## Highlights:

thermostat

Full-sized capacity to hold half, quarter, 1/6 or mini kegs

Dual tap system allows you to serve beer from two 1/6 kegs

Designed for built-in installation under the counter

Stainless steel wrapped door with professional towel bar handle adds luxury to any setting

| Full-sized<br>beer<br>dispenser       | Large 5.6 cu.ft. interior can accept a full half barrel keg, two 1/6 barrel kegs, or a pony keg                                                                                                                                                             |
|---------------------------------------|-------------------------------------------------------------------------------------------------------------------------------------------------------------------------------------------------------------------------------------------------------------|
| Built-in<br>capable                   | Make the best use of space by installing your appliance under the counter; NOTE: if installing flush with wall or cabinets, unit will require extra space due to the door design. Width should be 25" to 25 1/4". For more information, see the user manual |
| Dual tap<br>system                    | Twin taps let you serve two different types of beer from two 1/6 sized (sixtel) kegs                                                                                                                                                                        |
| Tap Kit                               | Includes a 5 lb. CO2 tank and regulator, draft arm, Sankey American tap, and connection hardware                                                                                                                                                            |
| Stainless<br>steel<br>wrapped<br>door | Durable design with lasting elegance                                                                                                                                                                                                                        |
| Professional<br>towel bar<br>handle   | Curved handle in brushed stainless steel offers a sturdy grip with professional elegance                                                                                                                                                                    |
| Digital                               | Electronic controls ensure easy temperature management, with an external readout in Celsius or Fahrenheit                                                                                                                                                   |