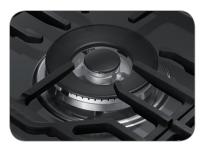

# NA30K6550TS

30" Gas Cooktop

### **Features**

- WiFi Connectivity
- Powerful Cooktop
- Right Front: 13K BTU
- Left Front: 9.5K BTU
- Right Rear: 5K BTU
- Left Rear: 9.5K BTU
- Center: Dual, 19K BTU (Oval)
- Cast Iron 3-Piece Grates
- Sealed Burners
- Burner On/Off Monitoring

## Convenience

- Dishwasher Safe Grates
- LP Conversion Kit







19K Power Burner

LED Illuminated Backlit Knobs

## **Available Colors**



Stainless Steel (shown)



Black Stainless Steel

## **Signature Features**

#### 19K POWER BURNER

• Powerful burner boils water faster.

## **GRIDDLE**

• Cook breakfast foods, grill sandwiches, or sauté vegetables on the griddle.

## LED ILLUMINATED BACKLIT KNOBS

• Visually lets you know your cooktop is on, even at a distance.

## NA30K6550TS

30" Gas Cooktop

## **Installing Your Cooktop**

Can be installed over a single oven.

All horizontal clearances must be maintained for a minimum of 18" above the cooking surface.



Allow 7/16" minimum vertical clearance from the cooktop bottom (or  $3^9/_{16}$ ") minimum depth from the countertop) to any combustible surfaces, including the upper edge of a drawer ins