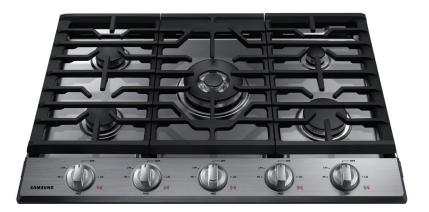

# NA30K6550TS

30" Gas Cooktop

### **Features**

- WiFi Connectivity
- Powerful Cooktop
- Right Front: 13K BTU
- Left Front: 9.5K BTU
- Right Rear: 5K BTU
- Left Rear: 9.5K BTU
- Center: Dual, 19K BTU (Oval)
- Cast Iron 3-Piece Grates
- Sealed Burners
- Burner On/Off Monitoring

## Convenience

- Dishwasher Safe Grates
- LP Conversion Kit

19K Power Burner

LED Illuminated Backlit Knobs

## **Available Colors**

Stainless Steel (shown)

Black Stainless Steel