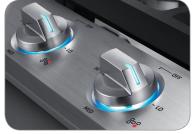

## LED ILLUMINATED BACKLIT KNOBS

• Visually lets you know your cooktop is on, even at a distance.