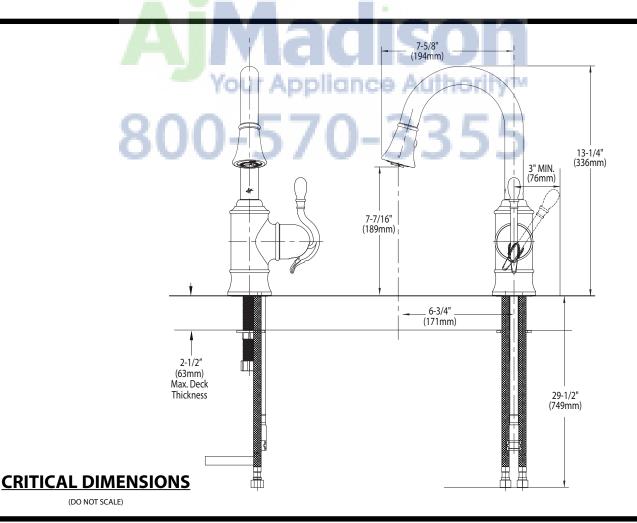

# Models: S6208 series

NOTE: THIS FAUCET IS DESIGNED TO BE INSTALLED THRU 1 HOLE, 1-1/2" (38mm) DIA.

Hydrolock® is a registered trademark of COOPER STANDARD AUTOMOTIVE INC.