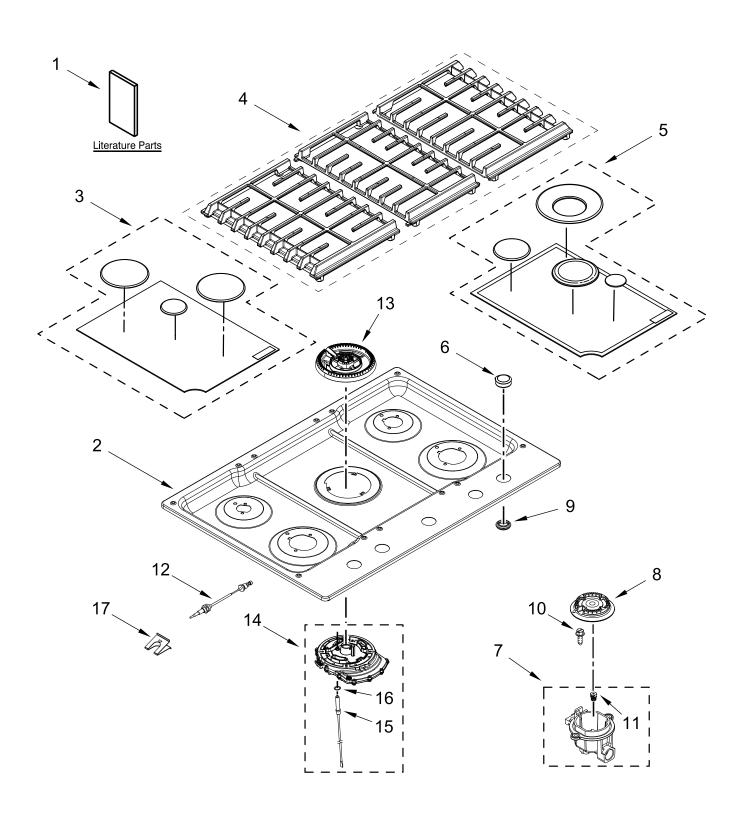

# **COOKTOP, BURNER AND GRATE PARTS**

# **COOKTOP, BURNER AND GRATE PARTS**

| Illus.<br>No. | Part No.      | <u>Description</u>                                 | Illus.<br><u>No.</u> | Part No.  | <u>Description</u>                    | Illus.<br><u>No.</u> | Part No.             | <u>Description</u>                  |
|---------------|---------------|----------------------------------------------------|----------------------|-----------|---------------------------------------|----------------------|----------------------|-------------------------------------|
| 1             | W10672375     | Literature Parts Instructions,                     | 8                    | 8286815   | Head, Burner<br>(Left Front and Right | 14                   | W10639175            | Assembly, Burner<br>Base (20K)      |
|               | W 10072373    | Undercounter Install                               |                      |           | Front)                                | 15                   | W10657994            | Electrode, Burner                   |
|               | W11468901     | Owner's Manual                                     |                      | 8286813   | Head, Burner                          | 16                   | W10416057            | O-Ring                              |
|               | W11466943     | Quick Start Guide                                  |                      | 8286814   | (Left Rear)<br>Head, Burner           | 17                   | 8286863              | Spring, Electrode                   |
| 2             | W10722085     | Cooktop<br>Stainless                               | 0                    | 0200014   | (Right Rear)                          |                      |                      | INSULATION PARTS<br>NOT ILLUSTRATED |
| 3             |               | Kit, Burner Cap                                    | 9                    | W10593536 | Bezel<br>Stainless                    |                      | W10617401            | Insulation, Cooktop                 |
| 4             | W10617345     | Black<br>Grate Assembly                            | 10                   | 8286921   | Screw, Burner Rail<br>(M4)            |                      |                      | FOLLOWING PARTS<br>NOT ILLUSTRATED  |
|               |               | (Includes Threé<br>Grates)                         | 11                   | W10674732 | Orifice (10K)                         |                      | W10889267            | Harness, Main<br>(Switch)           |
| _             | W11108271     | Black                                              |                      |           | (Left Front and Right Front)          |                      | W10878749            | Harness, Spark                      |
| 5             | W10635600     | Kit, Burner Cap<br>Black                           |                      | W10151353 | Orifice                               |                      | VV 10070743          | Module Module                       |
|               | VV 10000000   | (Includes Melt Cap)                                |                      |           | (Left Rear)                           |                      | 3801F935-51          | Bracket, Tie Down                   |
| 6             |               | Knobs, Cooktop                                     |                      | W10674728 | Orifice<br>(Right Rear)               |                      | 7101P062-60          |                                     |
| _             | W10545849     | Stainless                                          | 12                   | W11439331 | Wiring, Electrode                     |                      |                      | (Used For Tie Down Bracket)         |
| 7             | W10674920     | Holder, Orifice (10K) (Left Front and Right Front) |                      |           | (Left Front and Right Front)          |                      | 3400015<br>W10392003 | Screw, Grounding<br>Cord, Power     |
|               | W10674918     | Holder, Orifice (6K)                               |                      | W11439332 | Wiring, Electrode                     |                      |                      | Relief, Strain                      |
|               | VV 1007 43 10 | (Left Rear)                                        |                      |           | (Left Rear and Right<br>Rear)         |                      | 7208P024-60          | Seal, Manifold Pipe<br>Inlet        |
|               | W10674919     | Holder, Orifice (7K)                               | 13                   | W10808715 | Spreader, Burner                      |                      | W10676662            | Kit, LP Conversion                  |
|               |               | (Right Rear)                                       |                      |           | ·                                     |                      |                      |                                     |