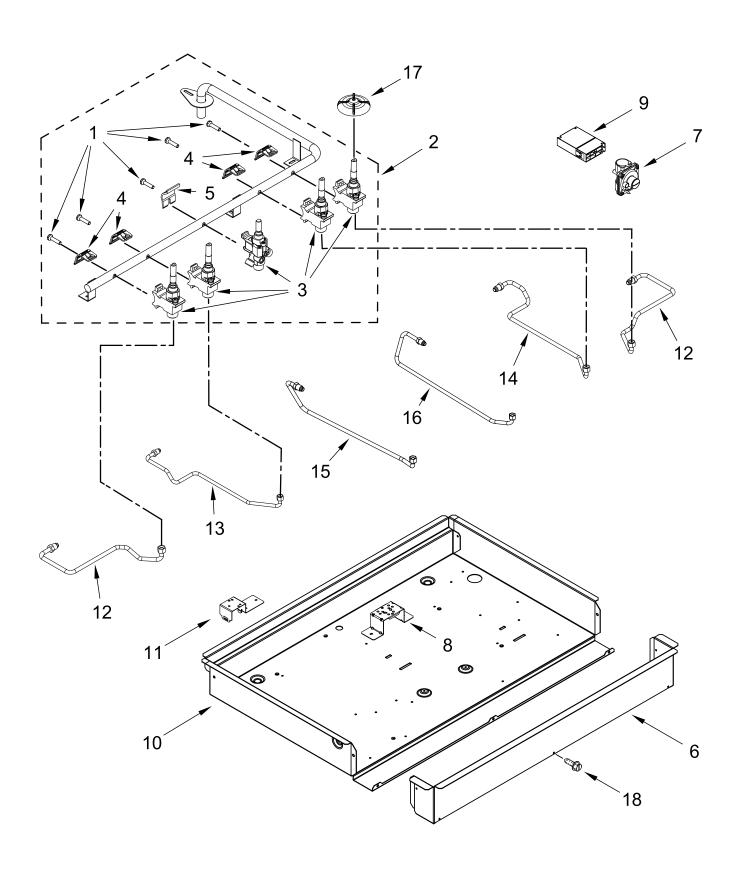

# **BURNER BOX, GAS VALVES AND SWITCH PARTS**

# **BURNER BOX, GAS VALVES AND SWITCH PARTS**

| Illus.<br>No. | Part No.               | <u>Description</u>                     | Illus.<br><u>No.</u> | Part No.               | <u>Description</u>                 | Illus.<br>No. | Part No.  | Description                                   |
|---------------|------------------------|----------------------------------------|----------------------|------------------------|------------------------------------|---------------|-----------|-----------------------------------------------|
| 1             | W10743274              | Screw                                  | 8                    | W10594429              | Bracket, Orifice Holder            | 16            | W10545800 | Tubing, Gas Burner                            |
| 2             | W10682073              | Assembly, Pipe<br>Manifold             | 9<br>10              | W10475149<br>W10710917 | Module, Spark<br>Box. Burner       | 17            | W11507167 | (Center, Simmer)<br>Seal, Switch Shaft        |
| 3             | W10717630              | Valve, Single<br>(Left Front and Right | 11                   | W10545802              | Bracket, Dual Burner               | 18            | 3196537   | Screw                                         |
|               |                        | Front)                                 | 12                   | W10545796              | Tubing, Gas Burner                 |               |           | ACCESSORIES<br>NOT INCLUDED OR<br>ILLUSTRATED |
|               | W10617357              | Valve, Single<br>(Left Rear)           |                      |                        | (Left Front and Right Front)       |               | W11042467 | Spray, Stainless Steel                        |
|               | W10717628              | Valve, Single                          | 13                   | W10545797              | Tubing, Gas Burner                 |               |           | Cleaning                                      |
|               | W10717629              | (Right Rear) Valve, Dual (Center)      | 14                   | W10545798              | (Left Rear)<br>Tubing, Gas Burner  |               |           |                                               |
| 4             | 8287055                | Bracket, Single Valve                  | 15                   | W10545801              | (Right Rear)<br>Tubing, Gas Burner |               |           |                                               |
| 5             | 8287056                | Bracket, Dual Valve                    | 10 00                | VV 100-7000 1          | (Center, Main)                     |               |           |                                               |
| 6<br>7        | W10705475<br>W10449143 | Panel, Front<br>Regulator, Pressure    |                      |                        | (,)                                |               |           |                                               |