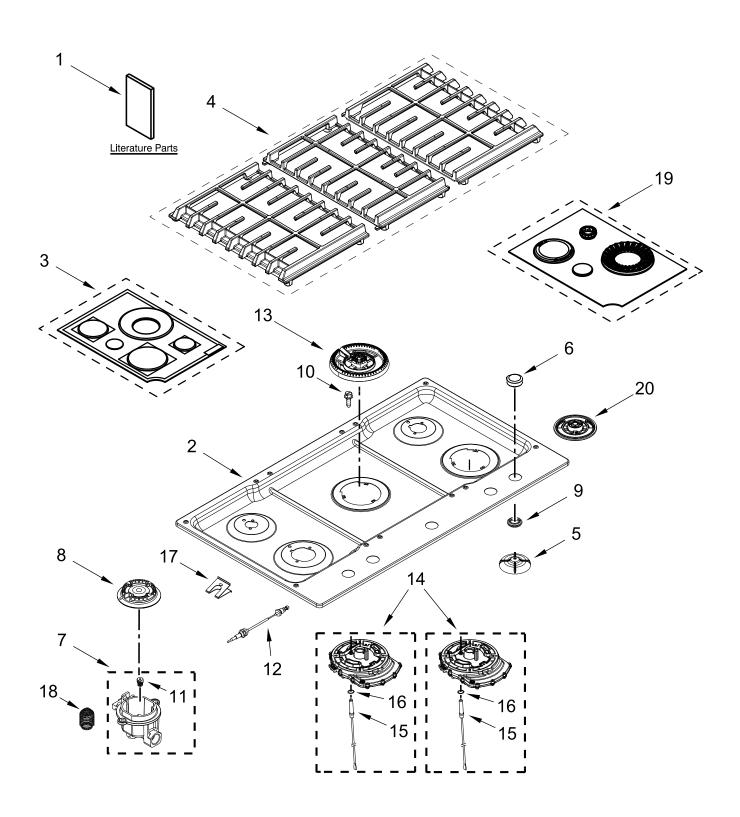

# **COOKTOP, BURNER AND GRATE PARTS**

# **COOKTOP, BURNER AND GRATE PARTS**

| Illus.<br>No. | Part No.  | <u>Description</u>                             | Illus.<br>No. | Part No.  | <u>Description</u>             | Illus.<br>No. | Part No.               | <u>Description</u>                    |
|---------------|-----------|------------------------------------------------|---------------|-----------|--------------------------------|---------------|------------------------|---------------------------------------|
| 1             | W11468901 | Literature Parts Owner's Manual                | 8             | 8286815   | Head, Burner<br>(Left Front)   | 14            | W10617373              | Assembly, Burner<br>Base (10K)        |
|               | W11466943 | Quick Start Guide                              |               | 8286813   | Head, Burner<br>(Left Rear)    |               | W10639175              | (Right Front) Assembly, Burner        |
|               | W10672375 | Instructions,<br>Undercounter Install          |               | 8286814   | Head, Burner                   |               | W 10033173             | Base (20K)                            |
| 0             | W11591536 | Tech Sheet                                     | 9             | W10593530 | (Right Rear)<br>Bezel, Knob    | 15            | W10657995              | (Center)<br>Electrode, Burner         |
| 2             | W10722087 | Cooktop<br>Stainless                           | 10            | 8286921   | Screw, Burner Rail<br>(M4)     |               | W10657994              | (Right Front) Electrode, Burner       |
| 3             | W10617346 | Kit, Burner Cap<br>Black                       | 11            | W10409144 | Orifice<br>(Left Front)        |               | W 10037 994            | (Center)                              |
|               |           | (Left Front, Left Rear,<br>Center, Right Rear) |               | W10151353 | Orifice<br>(Left Rear)         | 16<br>17      | W10416057<br>8286863   | O-Ring<br>Spring, Electrode           |
| 4             |           | Grate Assembly (Includes Three                 |               | W10674728 | Orifice                        | 18            | W10554297              | Spring, Torch Burner                  |
|               | W11108271 | Grates)<br>Black                               | 12            | W10628302 | (Right Rear) Wiring, Electrode | 19            |                        | Burner Cap Kit<br>(Includes Melt Cap) |
| 5             | W11507167 | Seal, Switch Shaft                             |               | W11439332 | (Left Front) Wiring, Electrode |               | W10635601              | Black<br>(Right Front)                |
| 6             | W10545849 | Knobs, Cooktop<br>Stainless                    |               |           | (Left Rear)                    | 20            | W10631209              | Support, Flame<br>Spreader            |
| 7             | W10674921 | Holder, Orifice (12K) (Left Front)             |               | W10628303 | Wiring, Electrode (Right Rear) |               |                        | (Right Front) FOLLOWING PARTS         |
|               | W10674918 | Holder, Orifice (6K)                           | 13            | W10808715 | Spreader, Burner<br>(Center)   |               |                        | NOT ILLUSTRATED                       |
|               | W10674919 | (Left Rear)<br>Holder, Orifice (7K)            |               |           | (5251)                         |               | W10662080<br>W10617402 | Griddle<br>Insulation, Cooktop        |
|               |           | (Right Rear)                                   |               |           |                                |               |                        |                                       |