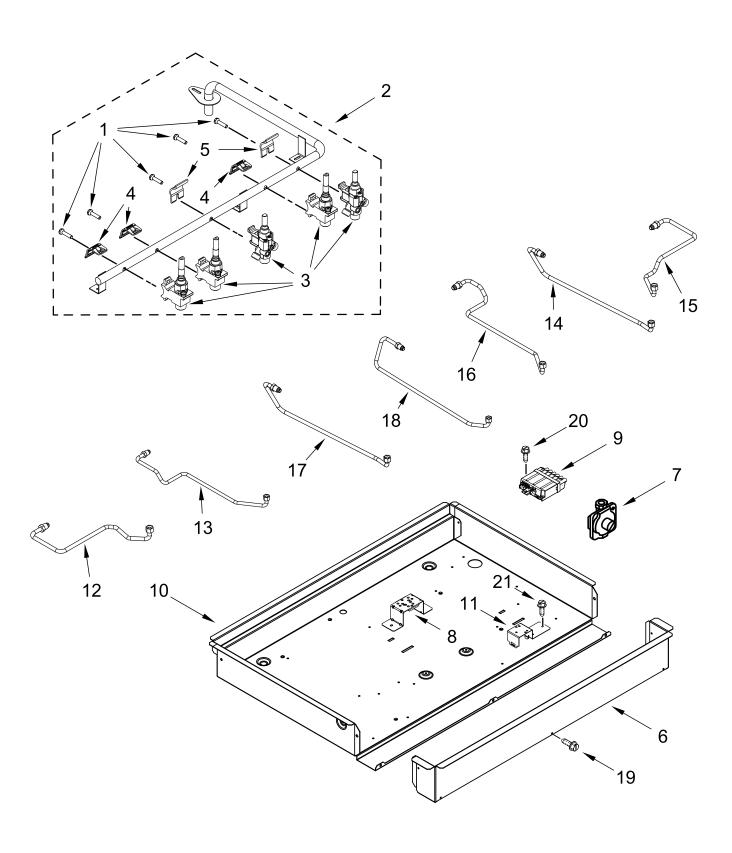

## **BURNER BOX, GAS VALVES AND SWITCH PARTS**

### **BURNER BOX, GAS VALVES AND SWITCH PARTS**

| Illus.<br>No. | Part No.  | <u>Description</u>            | Illus.<br>No. | Part No.  | <u>Description</u>    | Illus.<br>No. | Part No.    | <u>Description</u>                 |
|---------------|-----------|-------------------------------|---------------|-----------|-----------------------|---------------|-------------|------------------------------------|
| 1             | W10743274 | Screw                         | 11            | W10545802 | Bracket, Dual Burner  | 20            | 7101P626-60 | Screw                              |
| 2             | W10682075 | Assembly, Manifold            | 12            | W10545796 | Tubing, Gas Burner    | 21            | W10443110   | Screw                              |
| 3             | W10717630 | Valve, Single                 |               |           | (Left Front)          |               |             | FOLLOWING PARTS<br>NOT ILLUSTRATED |
|               |           | (Left Front)                  | 13            | W10545797 | Tubing, Gas Burner    |               | W10577591   | Harness, Main                      |
|               | W10717631 | Valve, Single                 |               |           | (Left Rear)           |               | W10619020   | Harness, Switch                    |
|               | W40747000 | (Left Rear)                   | 14            | W10545843 | Tubing, Gas Burner    |               | W10392003   | Cord, Power                        |
|               | W10717629 | Valve, Dual                   |               |           | (Right Front, Main)   |               | W10132200   | Relief, Strain                     |
|               |           | (Right Front and Center)      | 15            | W10545844 | Tubing, Gas Burner    |               | 7208P024-60 | Seal, Manifold Pipe<br>Inlet       |
|               | W10717628 | Valve, Single<br>(Right Rear) |               |           | (Right Front, Simmer) |               | W10676662   | Kit, LP Conversion                 |
| 4             | 8287055   | Bracket, Single Valve         | 16            | W10545798 | Tubing, Gas Burner    |               | 3400015     | Screw, Grounding                   |
| 5             | 8287056   | Bracket, Dual Valve           |               |           | (Right Rear)          |               | 3801F935-51 | Bracket, Tie Down                  |
|               |           | •                             | 17            | W10545801 | Tubing, Gas Burner    |               | 7101P062-60 | Screw                              |
| 6             | W10705475 | Panel, Front                  |               |           | (Center, Main)        |               |             | (Used For Tie Down                 |
| 7             | W10449143 | Regulator, Pressure           | 18            | W10545800 | Tubing, Gas Burner    |               |             | Bracket)                           |
| 8             | W10594429 | Bracket, Orifice Holder       |               |           | (Center, Simmer)      |               |             |                                    |
| 9             | W10475150 | Module, Spark                 | 19            | 3196537   | Screw                 |               |             |                                    |
| 10            | W10710917 | Box, Burner                   | 10            | 0100001   | 001044                |               |             |                                    |