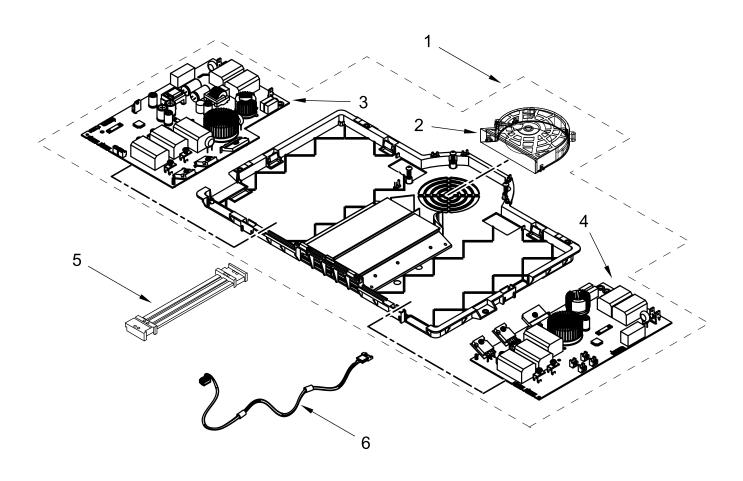

### **INTERIOR PARTS**

#### **INTERIOR PARTS**

| Illus.<br>No. | Part No.  | <u>Description</u>   | Illus.<br>No. | Part No.  | <u>Description</u>   | Illus.<br>No. | Part No.  | Description                 |
|---------------|-----------|----------------------|---------------|-----------|----------------------|---------------|-----------|-----------------------------|
| 1             | W11431959 | Module Assembly      | 4             | W11430795 | Power Board (Farina) | 5             | W11249830 | Communication               |
| 2             | W11246545 | Blower Assembly      |               |           |                      |               |           | Harness (IPC1 - IPC2)       |
| 3             | W11430778 | Power Board (Ascari) |               |           |                      | 6             | W11347982 | Jumper Harness (HMI to IPC) |