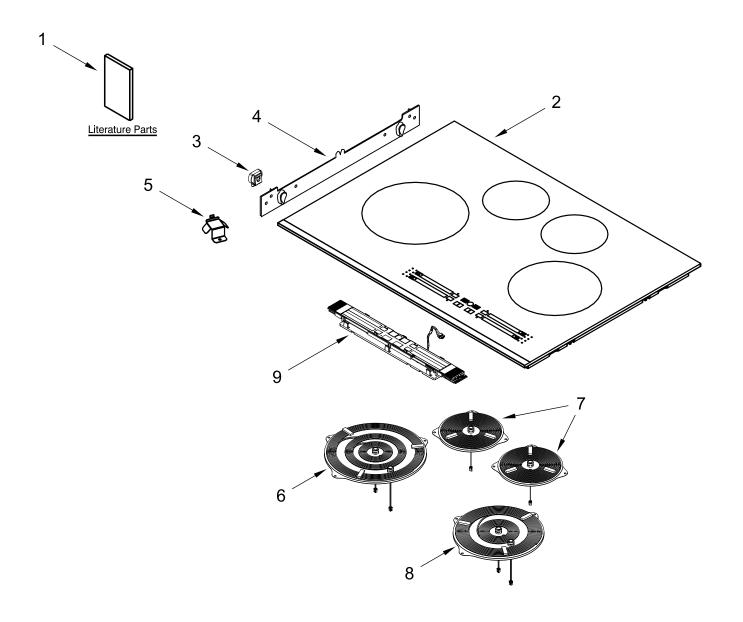

## **COOKTOP PARTS**

### **COOKTOP PARTS**

| Illus.<br><u>No.</u> | Part No.  | <u>Description</u>            | Illus.<br>No. | Part No.  | <u>Description</u>           | Illus.<br><u>No.</u> | Part No.  | Description              |
|----------------------|-----------|-------------------------------|---------------|-----------|------------------------------|----------------------|-----------|--------------------------|
| 1                    |           | Literature Parts              | 2             | W11266244 | Cooktop, Glass               | 7                    | W11209662 | Element (6 inch)         |
|                      | W11362912 | Installation<br>Instructions  |               |           | (Includes Stainless<br>Trim) |                      |           | (Left Rear & Right Rear) |
|                      |           |                               | 3             | W11279477 | Spring, Cooktop              | 8                    | W11209665 | Element (8 inch)         |
|                      | W11245478 | Instructions,<br>Undercounter | 4             | W11279478 | Bracket, Cooktop<br>Support  | Ü                    | *****     | (Right Front)            |
|                      |           | Installation                  | _             |           | • •                          | 9                    | W11325432 | HMI Board                |
|                      | W11362923 | Owner's Manual                | 5             | W11302457 | Filter Support               |                      |           |                          |
|                      | W11362962 | Tech Sheet                    | 6             | W11209667 | Element (10 inch)            |                      |           |                          |
|                      | W11362960 | Wiring Diagram                |               |           | (Left Front)                 |                      |           |                          |