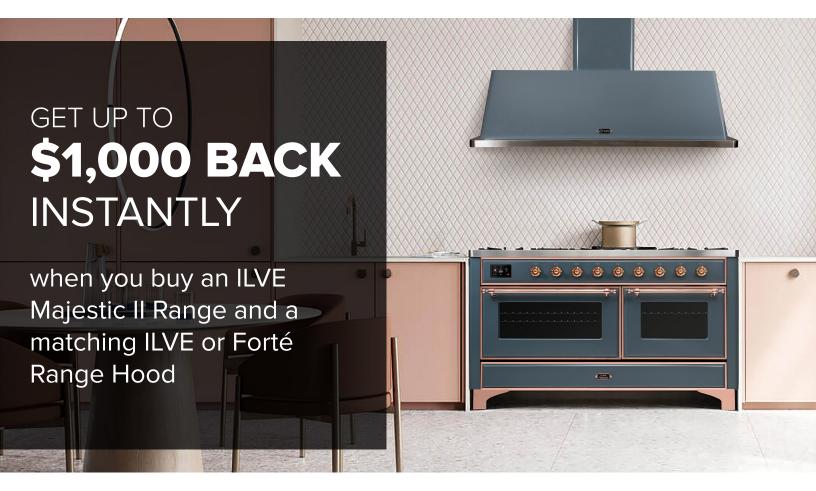

## **QUALIFYING PURCHASES**

- Buy a 30" Range + 30" Range Hood = \$500 BACK
- Buy a 36" Range + 36" Range Hood = **\$500 BACK**
- Buy a 40" Range + 40" Range Hood = \$500 BACK
- Buy a 48" Range + 48" Range Hood = \$750 BACK
- Buy a 60" Range + 60" Range Hood = \$1,000 BACK