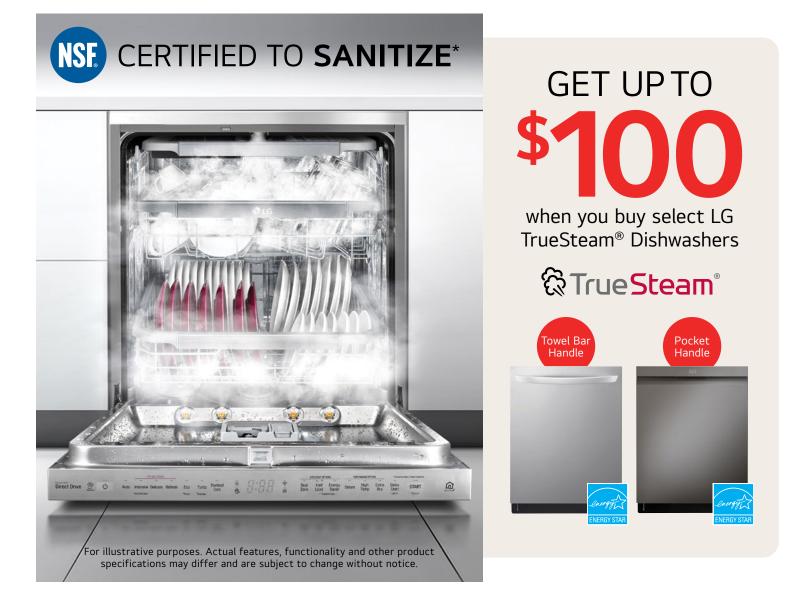

# DISHWASHER INSTALL REBATE OFFER

Get a physical Visa<sup>®</sup> Prepaid card for the pre-tax cost of installation up to \$100 when you purchase an eligible LG Dishwasher and Installation Service from participating retailers 1/4/24 through 1/24/24.<sup>1</sup>

### MANUFACTURER'S REBATE INCENTIVE VALID JANUARY 4, 2024-JANUARY 24, 2024

<sup>1</sup>Visa Prepaid card is issued by JPMorgan Chase Bank, N.A., Member FDIC. Terms and expiration apply. Consumers may visit **www.LG-Promos.com/Dishinstall124** to see offer details and to submit their claim to LG Electronics USA online. Submissions must be received by 11:59 PM Pacific Time on April 24, 2024. This offer may be combined with other special programs or rebates. Subject to availability. <sup>1</sup>LG TrueSteam<sup>®</sup> dishwashers certified by NSF achieve a minimum 99.999% reduction of bacteria when operated on the Steam cycle.

# LG Dishwasher Installation Rebate—Visa® Prepaid Card Promo Offer:

Get a physical Visa Prepaid card worth up to \$100 when you purchase an eligible LG Dishwasher and installation service in a single purchase between January 4, 2024 and January 24, 2024 (the "Program Period"). Rebate amount is based on the pre-tax amount of installation up to \$100 (as shown on receipt). This offer is subject to availability. Maximum number of products of the same category allowed to qualify for rebate is two (2). Consumers may submit their claim to LG Electronics USA online at: www.LG-Promos.com/Dishinstall124. This offer may be combined with other special programs or rebates.