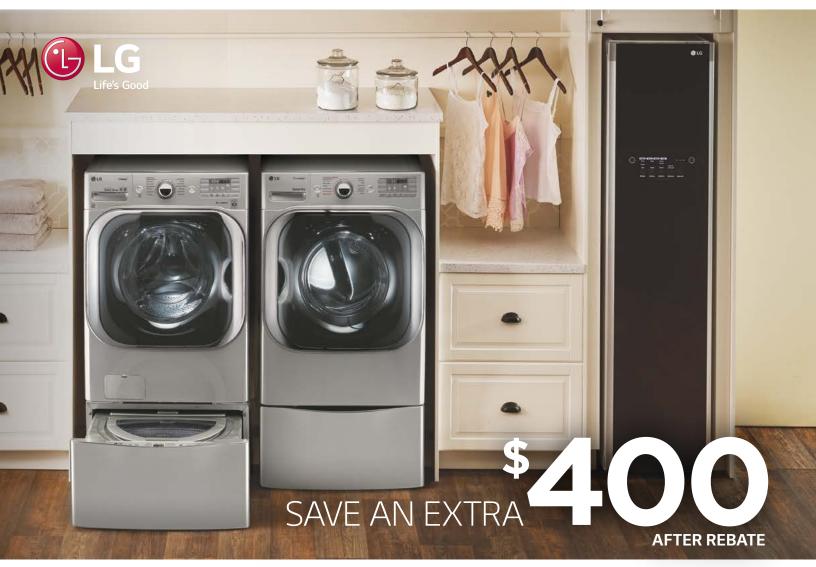

## 2018 LG Ultimate Laundry Room Rebate Offer

Get an **LG Visa**® **Prepaid Card**¹ worth up to \$400 by mail-in rebate or online at www.lgrebatecenter.com when you bundle **eligible LG Laundry models** from participating retailers 5/10/18 through 7/11/18.

Purchase a bundle of LG laundry appliances and receive the indicated rebate amount.

|                   | Laundry Bundle Offers |              |          |       |  |  |  |  |  |  |
|-------------------|-----------------------|--------------|----------|-------|--|--|--|--|--|--|
| Front Load Washer | Matching Dryer        | LG SideKick™ | Pedestal | \$300 |  |  |  |  |  |  |
| Washer            | Matching Dryer        | LG Styler    |          | \$400 |  |  |  |  |  |  |
| Washer            | LG SideKick™          | LG Styler    |          | \$400 |  |  |  |  |  |  |