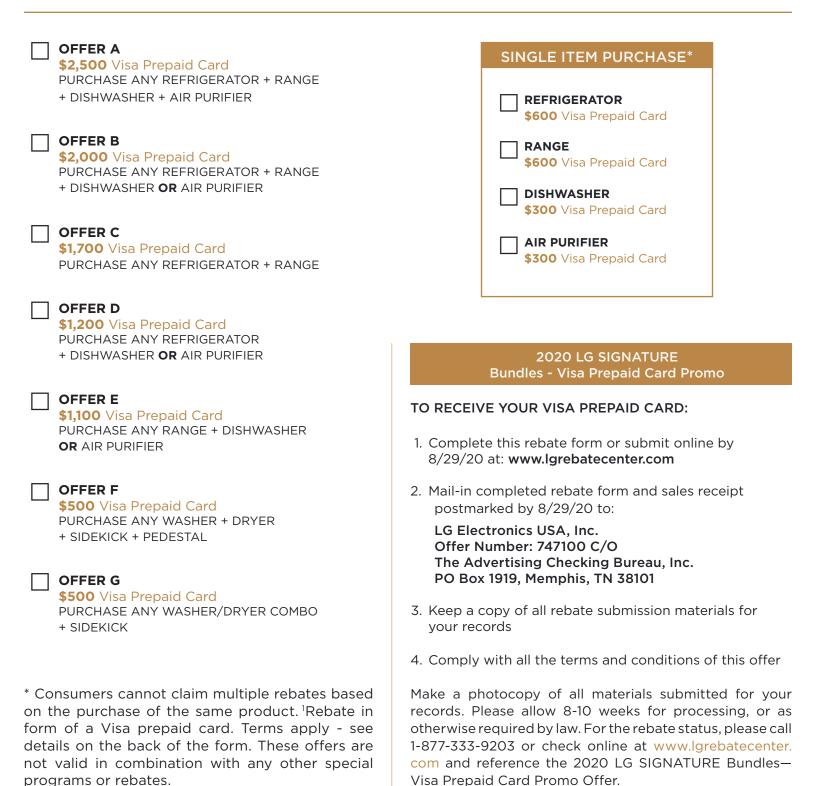

## RECEIVE A REBATE OF UP TO \$2,500 ON A 4-PIECE APPLIANCE BUNDLE<sup>1</sup>

Get an LG Visa Prepaid Card worth up to \$2,500<sup>1</sup> by mail-in rebate at **www.lgrebatecenter.com** when you purchase up to four (4) eligible LG SIGNATURE Major Appliance models from different categories from participating retailers 4/1/2020 through 7/25/2020.

| CATEGORIES<br>(Check Applicable Model Purchased & list Serial Number from each category) |                              |                               |                 |              |            |  |
|------------------------------------------------------------------------------------------|------------------------------|-------------------------------|-----------------|--------------|------------|--|
| REFRIGERATORS                                                                            | □ LUPXC2386N<br>□ URETC1408N | □ URNTS3106N                  | RANGES          | □ LUTE4619SN | LUTG4519SN |  |
| DISHWASHERS                                                                              | □ LUDP8908SN                 |                               | WASHER          |              |            |  |
| AIR PURIFIER                                                                             |                              |                               | DRYER           | □ DLGX9501K  |            |  |
| LAUNDRY PEDEST                                                                           | TAL                          |                               | WASHER/DRYER CO | мво          |            |  |
| LG SIDEKICK™ PE                                                                          |                              | (matching washer/dryer combo) |                 |              |            |  |