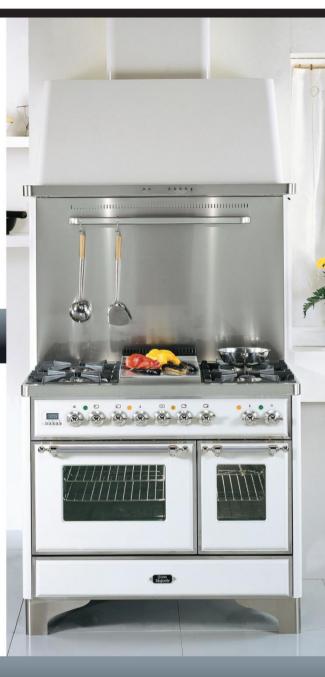

# ILVE SPRING 2019 REBATE MAJESTIC SERIES

## \$500 MAIL-IN REBATE

FOR ANY MAJESTIC RANGE
PURCHASED FROM
"IN STOCK ONLY"
MARCH 1<sup>ST</sup>, 2019 MAY 31<sup>ST</sup>, 2019

While Supplies Last - No Special Orders, No Rainchecks

#### **MAJESTIC HOOD**

PURCHASED WITH RANGE
"IN STOCK ONLY"

While Supplies Last – No Special Orders, No Rainchecks

THAT'S UP TO

REBATE SAVING OFFER.

Terms & Conditions: Promotion applies ONLY to Majestic Ranges (UM, UMC & UMT models currently in stock). Hoods, (UAM models ONLY) MUST be ordered at the time of range purchase in order to receive rebates. No Exceptions. Offer is valid in the USA & Canada. Rebates must be applied for within 6 months of purchase date – NO Exceptions. Deadline for mailing is November 30th, 2019. Allow 4-6 weeks for processing. Excludes Showroom Displays, Closeout or "Open Box" purchases, "As is" purchases or Floor Model purchases. Inquiries regarding rebate claim may be made by calling 631-254-3434. For additional conditions and to download a rebate form, please visit liveappliances.com