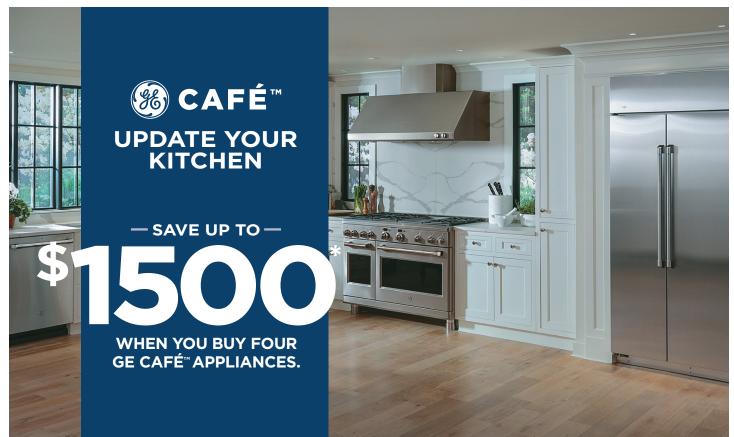

## HOW TO GET UP TO A \$1,500\* REBATE

Buy 4 GE Appliances Get **\$500** 

Get Another **\$500** Built-In Wall Oven/ Cooktop Combo OR Pro Range

Get Another **\$500** When You Add A Built-in Refrigerator

WANT YOUR REBATE FASTER?

Purchases must be made at an authorized GE Appliances Reseller between January 1, 2018-July 31, 2018. Receive a GE Appliances Prepaid Mastercard valued up to \$1,500 depending on the number of BONUS appliances purchased. Only one product per product category will be eligible. See list of eligible models on page 2. This rebate cannot be combined with any other GE Appliances package rebate.