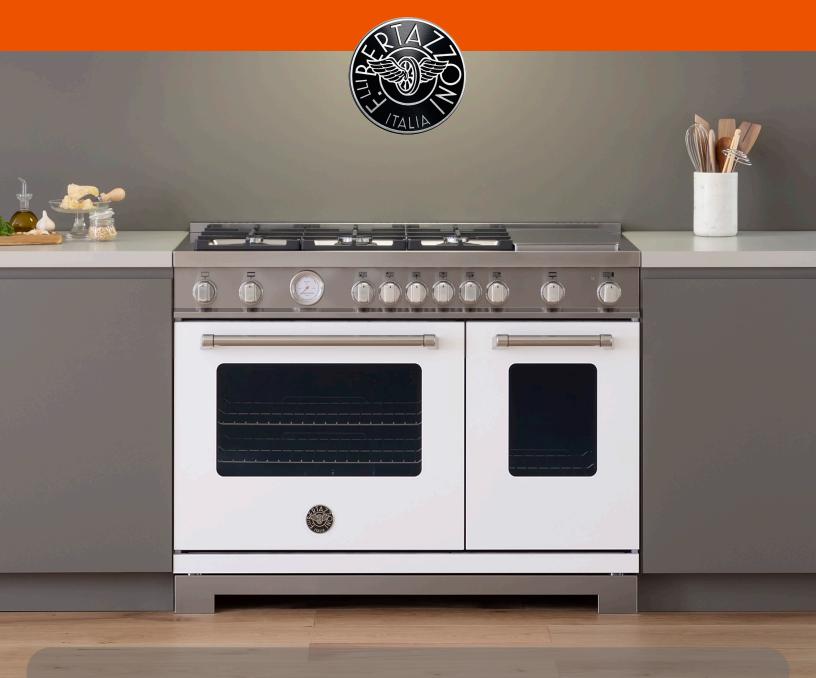

## **INSTANT SAVINGS OF UP TO \$600**

## OWNING A BERTAZZONI RANGE HAS NEVER BEEN EASIER

\$600 ON 48" RANGE \$400 ON 30" RANGE \$500 ON 36" RANGE \$300 ON 24" RANGE

Eligible products: all Bertazzoni ranges XE, XT and COLOR models.

Promotion valid 06/01/2020 to 12/31/2020. Offer cannot be cumulated with other Bertazzoni promotions. Products must be purchased by 12/31/2020 and delivered by 01/31/2021. Offer valid for retails sales only. XV models are not eligible. Builder sales, B-stock, showroom displays and discontinued models are not eligible. No exceptions. Ask sales associates for additional details. For up-to-date program information, check us.bertazzoni.com/more/bertazzoni-promotions-2020.