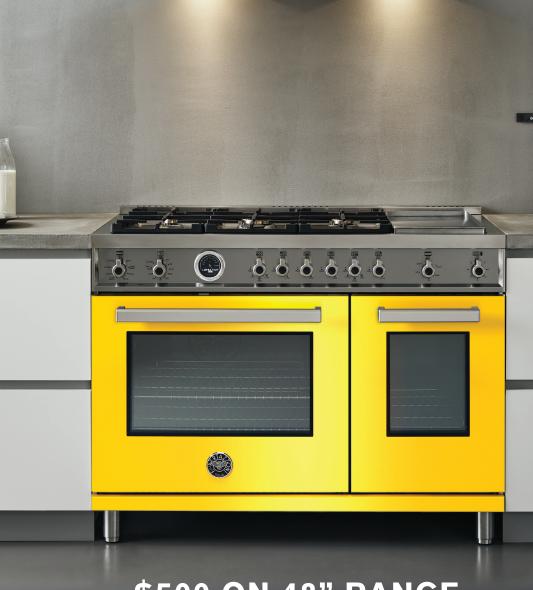

## **INSTANT SAVINGS UP TO \$500**

\$500 ON 48" RANGE \$400 ON 36" RANGE \$300 ON 30" RANGE \$100 ON 24" RANGE

Eligible products: all Bertazzoni ranges XE, XT and COLOR models.

Promotion valid 1/1/2022 to 7/5/2022. Offer cannot be cumulated with other Bertazzoni promotions. Products must be purchased by 7/5/2022 and delivered by 7/31/2022. Offer valid for retail sales only. XV models are not eligible. Builder sales, B-stock, showroom displays and discontinued models are not eligible. No exceptions. Ask sales associates for additional details. For up-to-date program information, check us.bertazzoni.com/more/bertazzoni-promotions-2022.