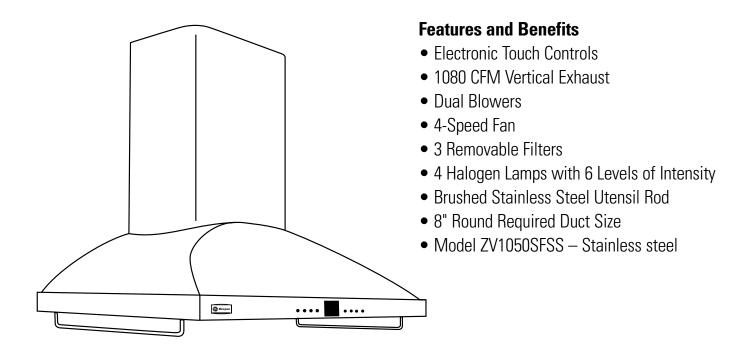

## **ZV1050SF – GE Monogram 42" High Performance Island Hood**

# **ZV1050SF – GE Monogram 42" High Performance Island Hood**