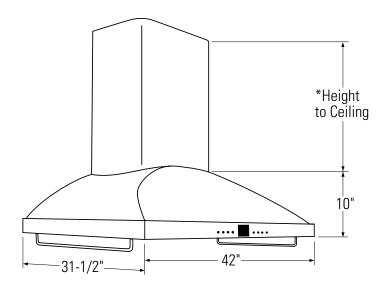

### **Product Dimensions**

This vent hood is designed to be used in vented ceiling mounted installations.

\*20" to an 8 ft. ceiling Using supplied duct cover

32" for 9 ft. ceiling. Using ZX1059SFSS Accessory

44" for 10 ft. ceiling Using ZX10510SFSS Accessory

This vent hood is supplied with a decorative duct cover to reach 8 ft. ceiling height, or between 7'11" and 8'1".

### **Product Clearances**

This vent hood must be installed 25-1/2" min. and 30" max. above the cooking surface. 30" is recommended for 8 ft. ceilings. 30" clearance will insure that the duct cover meets the ceiling. The cooking surface should be at least 36" above the floor. Installation will be easier if the vent hood is installed before the cooktop and countertop is installed.

\*9 ft. to 10 ft. ceilings may be 25-1/2" to 30" clearance.

\*The distance between the cooking surface and the bottom of the hood must be at least 25-1/2". The 30" recommended installation height, above the standard 36" countertop, will insure duct cover fit to the ceiling. For 9 ft. and 10 ft. ceilings, the hood may be lowered to 25-1/2" over the cooking surface.