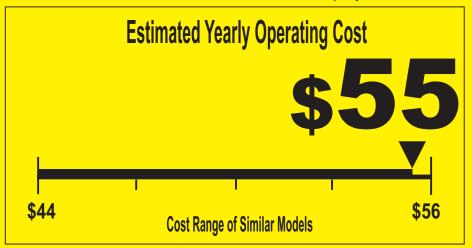

## Refrigerator- Freezer Automatic Defrost Automatic Defrost Automatic Defrost

- · Top-Mounted Freezer
- ·Without Through-the-Door Ice

Capacity: 21.0 Cubic Feet

**515** kWh Estimated Yearly Electricity Use

Your cost will depend on your utility rates and use

- Cost range based only on models of similar capacity with automatic defrost,top-mounted freezer, and without through-the-door ice.
- Estimated operating cost based on a 2007 national average electricity cost of 10.65 cents per kWh.
- For more information, visit www.ftc.gov/appliances.