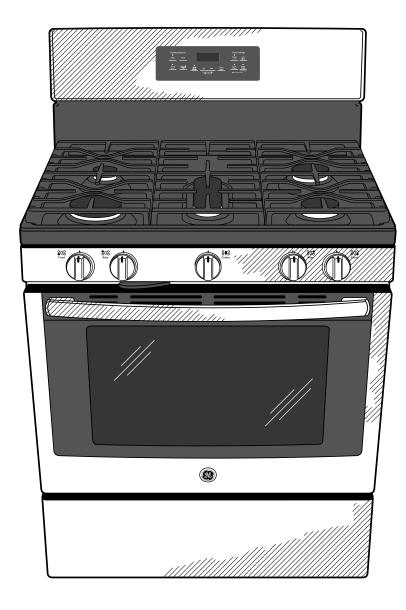

#### **FEATURES AND BENEFITS**

Edge-to-edge cooktop - A large, continuous cooking surface gives you extra room for pots and pans of all sizes and lets cookware move easily from burner to burner

 $18,\!000$  BTU Power Boil burner - Boil water fast with intense heat from this  $18,\!000$  BTU burner

Center oval burner - Large oval fifth burner is ideal for griddle or odd-size  $\operatorname{cookware}$ 

Precise Simmer burner - Delicate foods don't burn with low, even heat

Self-clean oven - Cleans the oven cavity without the need for scrubbing

5.0 cu. ft. oven capacity - Cook more dishes at once

Heavy cast, dishwasher safe grates - Easily and safely clean grates in the dishwasher  $\,$ 

Model JGB660SEJSS - Stainless steel