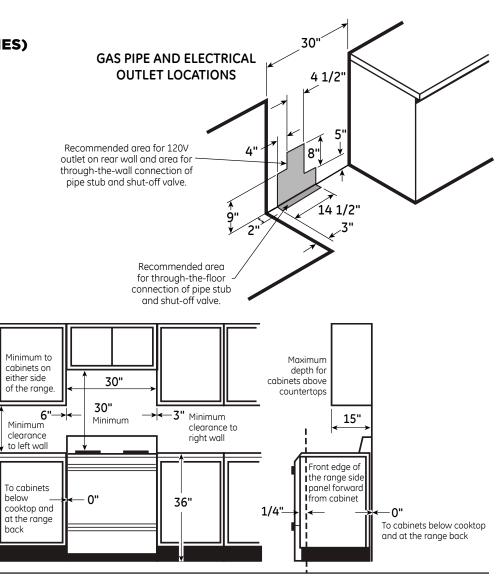

#### **DIMENSIONS AND INSTALLATION INFORMATION (IN INCHES)**

ELECTRICAL RATING: 120V, 60Hz, 15A

**INSTALLATION INFORMATION:** Before installing, consult installation instructions packed with product for current dimensional data.

All GE ranges are equipped with an Anti-Tip device. The installation of this device is an important. required step in the installation of the range

back

18'