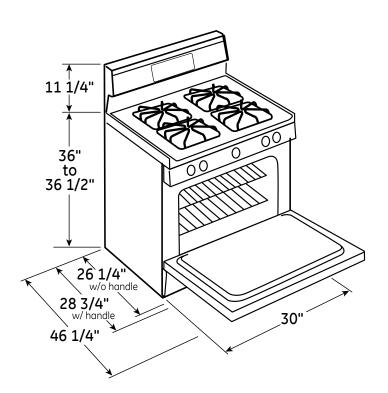

#### **DIMENSIONS AND INSTALLATION INFORMATION (IN INCHES)**

ELECTRICAL RATING: 120V, 60Hz, 15A

**INSTALLATION INFORMATION:** Before installing, consult installation instructions packed with product for current dimensional data.

All GE ranges are equipped with an Anti-Tip device. The installation of this device is an important. required step in the installation of the range

back

18'