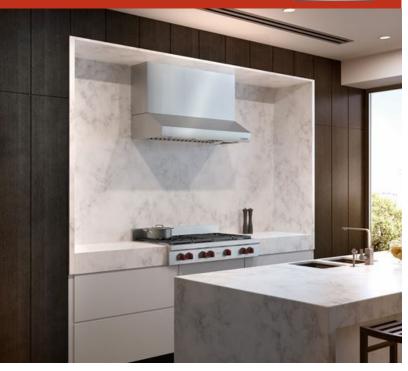

## **PRODUCT SPECIFICATIONS**

| Model                           | PW482210                 |
|---------------------------------|--------------------------|
| Dimensions                      | 48"W x 10"H x 22"D       |
| Weight                          | 55 lbs                   |
| Electrical Supply               | 110/120 VAC, 60 Hz       |
| Electrical Service              | 15 amp dedicated circuit |
| Discharge Location              | Vertical or Horizontal   |
| Discharge Dimensions            | Rectangle 14" x 3 1/4"   |
| Bottom of Hood to<br>Countertop | 30" to 36"               |