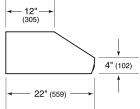

CFM Remote
- 1200 CFM Remote
- 1500 CFM Remote

## **PRODUCT SPECIFICATIONS**

| Model                           | PW482210                 |
|---------------------------------|--------------------------|
| Dimensions                      | 48"W x 10"H x 22"D       |
| Weight                          | 55 lbs                   |
| Electrical Supply               | 110/120 VAC, 60 Hz       |
| Electrical Service              | 15 amp dedicated circuit |
| Discharge Location              | Vertical or Horizontal   |
| Discharge Dimensions            | Rectangle 14" x 3 1/4"   |
| Bottom of Hood to<br>Countertop | 30" to 36"               |

# ELECTRICAL



 $\ensuremath{\operatorname{\textbf{NOTE:}}}$  Dimensions in parenthesis are in millimeters unless otherwise specified

## DIMENSIONS