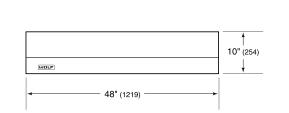

## **PRODUCT SPECIFICATIONS**

| Model                           | PW482210                 |
|---------------------------------|--------------------------|
| Dimensions                      | 48"W x 10"H x 22"D       |
| Weight                          | 55 lbs                   |
| Electrical Supply               | 110/120 VAC, 60 Hz       |
| Electrical Service              | 15 amp dedicated circuit |
| Discharge Location              | Vertical or Horizontal   |
| Discharge Dimensions            | Rectangle 14" x 3 1/4"   |
| Bottom of Hood to<br>Countertop | 30" to 36"               |

## DIMENSIONS