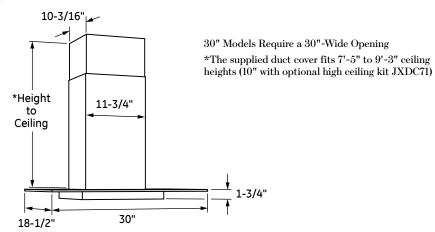

#### **DIMENSIONS AND INSTALLATION INFORMATION (IN INCHES)**

#### **INSTALLATION INFORMATION:**

Before installing, consult Use & Care/installation instructions packed with product for current dimensional data.

#### **OPTIONAL ACCESSORIES**

JXDC71SS/ES-10(ft.) Ceiling Duct Cover Kit Max ceiling height installation with kit - 10'-0"

JXRC70-Remote Control

JXCF71-Charcoal Filter (needed if used in recirculation mode)