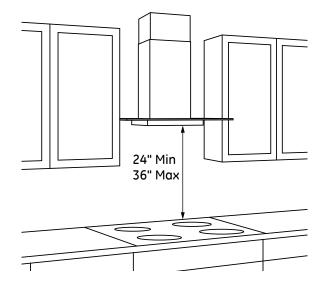

| Amp Rating |     |
|------------|-----|
| 120V       | 5.3 |

The vent hood must be installed 24" min. and 36" max. above the cooking surface. The hood installation height above the cooking surface depends upon ceiling height. The telescopic duct cover conceals the ductwork running from the top of the hood to the ceiling.

**NOTE:** Installation height should be measured from the cooking surface to the lowest part of the hood. This hood may be installed onto a wall and vented to the outdoors, or it can be installed for recirculating operation. Parts for recirculating operation are supplied with the hood. However, when installed for recirculating operation, the optional charcoal filter JXCF71 will need to be purchased separately.