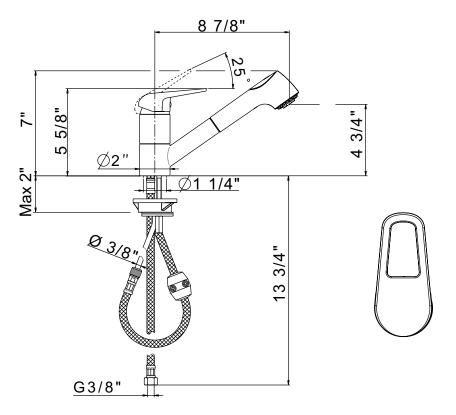

## PPC257U-2

FEATURES COLORS/FINISHES WARRANTY

- Ergonomic and attractive metal loop handle
- 130° swivel spout
- · Ceramic disc cartridge
- Dissimilar ceramic discs for smooth operation and long life
- Hard water resistant soft touch elastomer spray face
- Dual spray modes on ABS pull-out handspray
- 1 1/4" hole cutout, 2" max. installation depth on deck, includes optional component for reinforcement of faucet mounting on thin stainless steel sinks
- Nylon hose for ease of use and quiet operation