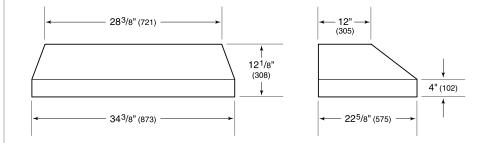

## **PRODUCT SPECIFICATIONS**

| Model                           | PL342212                       |
|---------------------------------|--------------------------------|
| Dimensions                      | 34 3/8"W x 12 1/8"H x 22 5/8"D |
| Weight                          | 45 lbs                         |
| Electrical Supply               | 110/120 VAC, 60 Hz             |
| Electrical Service              | 15 amp dedicated circuit       |
| Discharge Location              | Vertical                       |
| Discharge Dimensions            | 10" Round                      |
| Bottom of Hood to<br>Countertop | 30" to 36"                     |

### DIMENSIONS