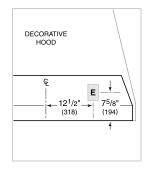

nline
- 1100 CFM Inline
- 600 CFM Remote
- 900 CFM Remote
- 1200 CFM Remote
- 1500 CFM Remote

## 34" PRO HOOD LINER - 22" DEPTH

## **PRODUCT SPECIFICATIONS**

| Model                           | PL342212                       |
|---------------------------------|--------------------------------|
| Dimensions                      | 34 3/8"W x 12 1/8"H x 22 5/8"D |
| Weight                          | 45 lbs                         |
| Electrical Supply               | 110/120 VAC, 60 Hz             |
| Electrical Service              | 15 amp dedicated circuit       |
| Discharge Location              | Vertical                       |
| Discharge Dimensions            | 10" Round                      |
| Bottom of Hood to<br>Countertop | 30" to 36"                     |

#### ELECTRICAL



 $\ensuremath{\operatorname{\textbf{NOTE:}}}$  Dimensions in parenthesis are in millimeters unless otherwise specified

### DIMENSIONS