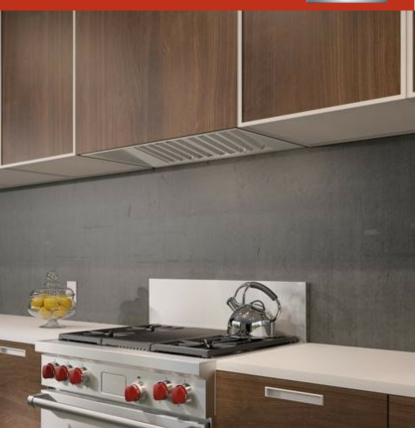

ssed controls that provide a sleeker look, yet maintain ultimate blower control

Matches the same heavy-duty stainless-steel construction, handfinished hemmed edges, and welded seams of all Sub-Zero, Wolf, and Cove products

Select from internal, in-line, or remote blower options (blower required)

Illuminates your cooking area with halogen lighting with two brightness settings

Rely on a heat sentry that automatically turns on the blower or increases its speed when exhaust temperatures exceed 200 degrees Fahrenheit

Minimizes the backward flow of cold air with backdraft transition

#### ACCESSORIES

Make-Up Air Damper

Inline Blowers

Internal Blowers

Remote Blowers

Accessories available through an authorized dealer. For local dealer information, visit <u>subzero-wolf.com/locator</u>.



## **BLOWER OPTIONS**

- 300 CFM Internal
- 400 CFM Internal
- · 600 CFM Internal
- 800 CFM Internal
- 1200 CFM Internal
- · 600 CFM Inline
- 1100 CFM Inline
- 600 CFM Remote
- 900 CFM Remote
- 1200 CFM Remote
- 1500 CFM Remote

## 34" PRO HOOD LINER - 22" DEPTH

## **PRODUCT SPECIFICATIONS**

| Model                           | PL342212                       |
|---------------------------------|--------------------------------|
| Dimensions                      | 34 3/8"W x 12 1/8"H x 22 5/8"D |
| Weight                          | 45 lbs                         |
| Electrical Supply               | 110/120 VAC, 60 Hz             |
| Electrical Service              | 15 amp dedicated circuit       |
| Discharge Location              | Vertical                       |
| Discharge Dimensio