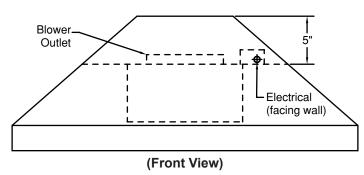

for 8' and 9' ceilings.

Connection Diagram (30" - 48" Widths)

Recommended Mounting Height

\*Exceeding recommended mounting height may compromise performance.