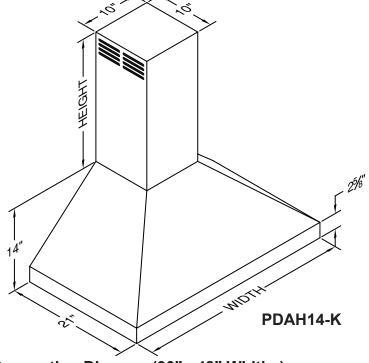

## Vent A Hood DUCT-FREE EUROSTYLE WALL MOUNT SPECIFICATIONS

**PDAH14-K** "H" in part number indicates halogen lighting. These models not available with heat lamps. Shown with ARS kit and duct cover (sold separately). Optional duct covers available in standard sizes

for 8' and 9' ceilings.

Connection Diagram (30" - 48" Widths)

Recommended Mounting Height

\*Exceeding recommended mounting height may compromise performance.