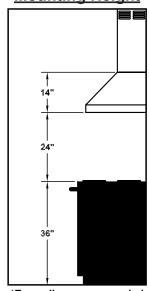

for 8' and 9' ceilings.

Connection Diagram (30" - 48" Widths)

Recommended Mounting Height

\*Exceeding recommended mounting height may compromise performance.