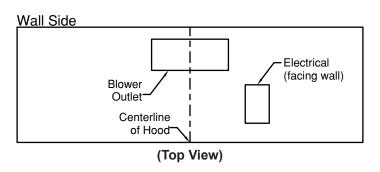

for 8' and 9' ceilings.

Connection Diagram (30" - 48" Widths)

Recommended Mounting Height

\*Exceeding recommended mounting height may compromise performance.