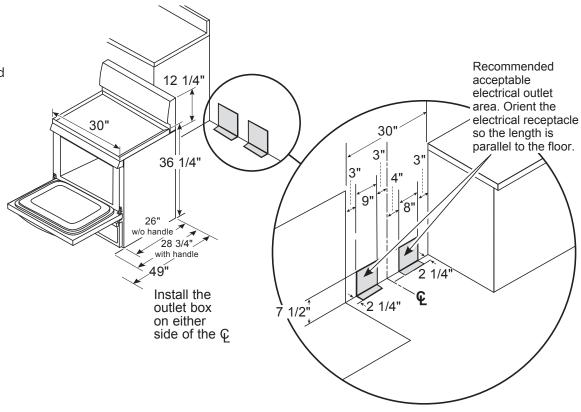

#### **DIMENSIONS AND INSTALLATION INFORMATION (IN INCHES)**

**RECEPTACLE LOCATIONS:** Locally approved flexible service cord or conduit must be used because terminals are not accessible after range installation. See shaded area in drawing for location of electrical outlet box. Recommended outlet locations allow range to be installed directly against wall.

**NOTE:** This appliance has been approved for 0" spacing to adjacent surfaces above the cooktop. However, a 6" minimum spacing to surfaces less than 15" above the cooktop and adjacent cabinet is recommended to reduce exposure to steam, grease splatter and heat.

**INSTALLATION INFORMATION:** Before installing, consult installation instructions for current dimensional data and additional requirements.

| KW RATING    |                      |
|--------------|----------------------|
| 240V         | 13.3                 |
| 208V         | 10.2                 |
| BREAKER SIZE |                      |
| 240V         | 40 Amps <sup>†</sup> |
| 208V         | 40 Amps <sup>†</sup> |

\*NOTE: Check local codes for required breaker size.