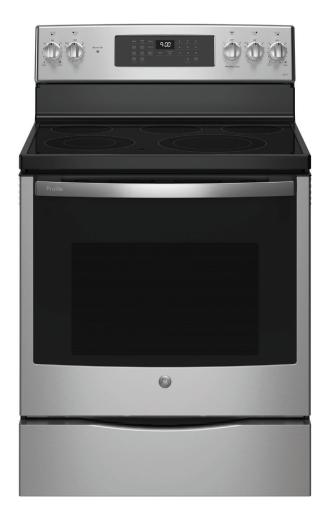

# GE Profile™ 30" Smart Free-Standing Electric Convection Fingerprint Resistant Range with No Preheat Air Fry

#### **FEATURES AND BENEFITS**

Extra-Large Capacity -6.2 cu. ft. oven cavity allows you to cook more at once.

No Preheat Air Fry — With this air fryer right in the oven, you can cook healthier, crispier versions of your favorite foods. There's no preheat required and it shortens the cook time because every minute counts.

Built-in WiFi — This smart oven features built-in WiFi so you can control oven functions with the SmartHQ™ app on your smart device.

Fingerprint Resistant Stainless — A stainless finish that makes it easy to keep your appliances free of smudges and prints.

Two Power Boil Elements — A power boil produces concentrated heat for rapid boiling in a flexible burner size so you spend less time waiting and more time cooking.

Two Dual Elements -12''/9'' and 9''/6''. A dual burner cooktop lets you choose between element size for a more convenient cooking experience.

True Convection — This oven features True Convection, an advanced convection system that uses a third heating element and reversing fan for the highest level of heat and air circulation.

Fast Preheat — Preheat the oven quickly and cut down on preheat time with a speedy preheat feature.

Fifth Element Warming Zone — A convenient low-heat warming zone provides even temperature control for foods on the cooktop.

Self-Clean with Steam Clean — This self-cleaning oven uses optional steam cleaning for light soils to clean the oven cavity with less heat and odor.

Hidden Baking Element — This oven features a hidden baking element that gets rid of hard-to-reach areas and makes cleanup easier.

Black Gloss Oven Interior — A clean and sleek interior that is attractive and easy to maintain.

Model PB900YVFS — Fingerprint Resistant Stainless Steel