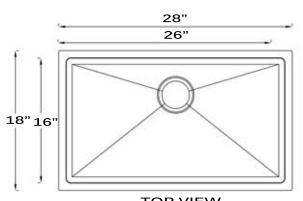

## **Pro Series Collection**

**Premium Stainless Steel** Small Radius Pro Undermount Kitchen Sink

MODEL:

SR2818-16

**TOP VIEW** 

| Overall Dimensions | Large Bowl | Bowl Depth | Bottom Grid/s | Reverse Model |
|--------------------|------------|------------|---------------|---------------|
| 28" x 18"          | 26" x 16"  | 10"        | BG2616        | NA            |