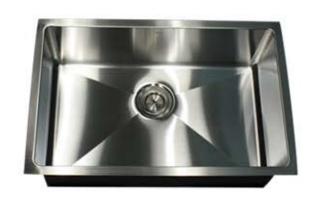

## **Pro Series Collection**

**Premium Stainless Steel** Small Radius Pro Undermount Kitchen Sink

MODEL:

SR2818-16

**TOP VIEW** 

| Overall Dimensions | Large Bowl | Bowl Depth | Bottom Grid/s | Reverse Model |
|--------------------|------------|------------|---------------|---------------|
| 28" x 18"          | 26" x 16"  | 10"        | BG2616        | NA            |

## **FEATURES**

- Premium 304, 16 gauge Stainless Steel Kitchen Sink
- 10" Bowl Depth
- Brushed Satin Finish
- Limited Lifetime Manufacturers Warranty
- Insulated to Reduce Condensation
- Rubber Padding is Applied for Noise Reduction