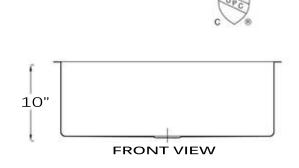

## **Pro Series Collection**

**Premium Stainless Steel** Small Radius Pro Undermount Kitchen Sink

MODEL:

SR2818-16

**TOP VIEW** 

| Overall Dimensions | Large Bowl | Bowl Depth | Bottom Grid/s | Reverse Model |
|--------------------|------------|------------|---------------|---------------|
| 28" x 18"          | 26" x 16"  | 10"        | BG2616        | NA            |

## **FEATURES**

- Premium 304, 16 gauge Stainless Steel Kitchen Sink
- 10" Bowl Depth
- Brushed Satin Finish
- Limited Lifetime Manufacturers Warranty
- Insulated to Reduce Condensation
- Rubber Padding is Applied for Noise Reduction