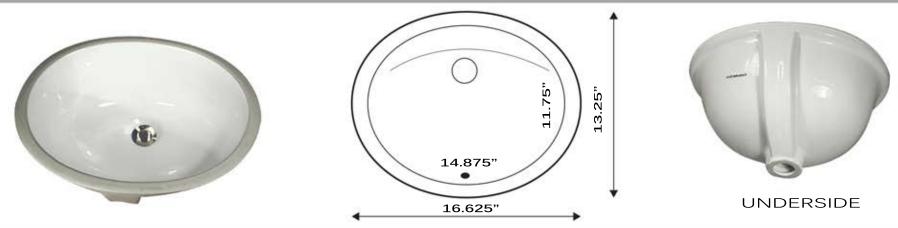

## Great Point Collection Vitreous China Bath Undermount Sinks

MODEL:

GB-15×12-W

| Overall Dimensions | Large Bowl       | Small Bowl | Depth        | Reverse Model |
|--------------------|------------------|------------|--------------|---------------|
| 16.625" x 13.25"   | 14.875" × 11.75" | NA         | 6.25" , 7.5" | NA            |

## **FEATURES**

- Nominal Dimensions actual may vary by 1/4"
- Template not included custom template required
- Vitreous China undermount with porcelain enamel glaze
- Limited Lifetime Manufacturers Warranty
- With Overflow