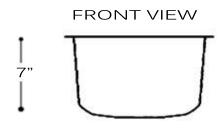

## **FEATURES**

- Premium T-304, 18 gauge Stainless Steel Kitchen Sink
- 7" Bowl Depth
- Brushed Satin Finish
- Limited Lifetime Manufacturers Warranty
- Insulated to Reduce Condensation
- Rubber Padding is Applied for Noise Reduction