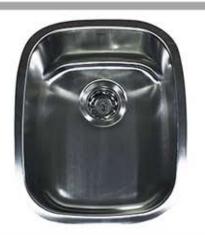

## **Quidnet Collection**

Premium Stainless Steel Bar/Prep Undermount Kitchen Sink

MODEL: NS20

| Overall Dimensions | Large Bowl  | Drain Opening | Bottom Grid/s | Reverse Model |
|--------------------|-------------|---------------|---------------|---------------|
| 18.5" × 15"        | 16.5" × 13" | 3.5"          | BG503s        | N/A           |