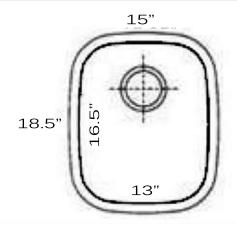

## **Quidnet Collection**

Premium Stainless Steel Bar/Prep Undermount Kitchen Sink

MODEL: NS20

| Overall Dimensions | Large Bowl  | Drain Opening | Bottom Grid/s | Reverse Model |
|--------------------|-------------|---------------|---------------|---------------|
| 18.5" × 15"        | 16.5" × 13" | 3.5"          | BG503s        | N/A           |