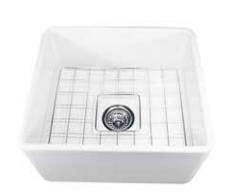

## Fireclay Collection Premium Fireclay Farmhouse Apron Sink

MODEL:

T-FCFS20

| Overall Dimensions | Large Bowl    | Apron Height | Bowl Depth | Drain Dimensions |
|--------------------|---------------|--------------|------------|------------------|
| 20" X 17.375"      | 18.5 X 16.25" | 10"          | 8.5"       | 3.5" Opening     |

## **FEATURES**

- Premium Fireclay Sink
- Includes Grid and Drain
- Made in Turkey
- Limited Warranty

PROJECT/ NAME:

ARCHITECT/CONTRACTOR:

MODEL:

JOB NOTES: