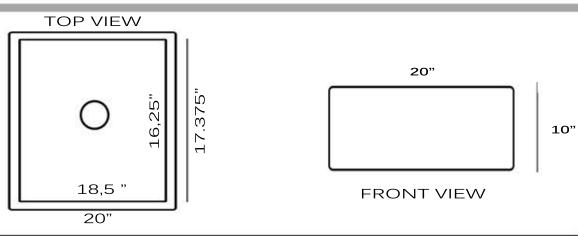

## Fireclay Collection Premium Fireclay Farmhouse Apron Sink

MODEL:

T-FCFS20

| Overall Dimensions | Large Bowl    | Apron Height | Bowl Depth | Drain Dimensions |
|--------------------|---------------|--------------|------------|------------------|
| 20" X 17.375"      | 18.5 X 16.25" | 10"          | 8.5"       | 3.5" Opening     |