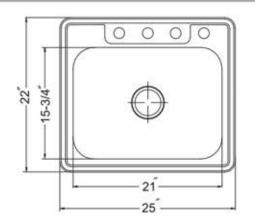

## Madaket Collection Premium Self Rimming Stainless Steel Kitchen Sink

Nantucket s Nantucket

MODEL:

NS2522-8

**TOP VIEW** 

| Overall Dimensions | Large Bowl   | Bowl Depth | Bottom Grid/s | Reverse Model |
|--------------------|--------------|------------|---------------|---------------|
| 25" x 22"          | 21" x 15.75" | 8"         | BG2318-16     | NA            |