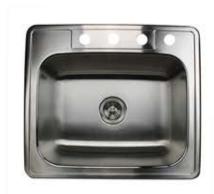

## Madaket Collection Premium Self Rimming Stainless Steel Kitchen Sink

Nantucket s Nantucket

MODEL:

NS2522-8

**TOP VIEW** 

| Overall Dimensions | Large Bowl   | Bowl Depth | Bottom Grid/s | Reverse Model |
|--------------------|--------------|------------|---------------|---------------|
| 25" x 22"          | 21" x 15.75" | 8"         | BG2318-16     | NA            |